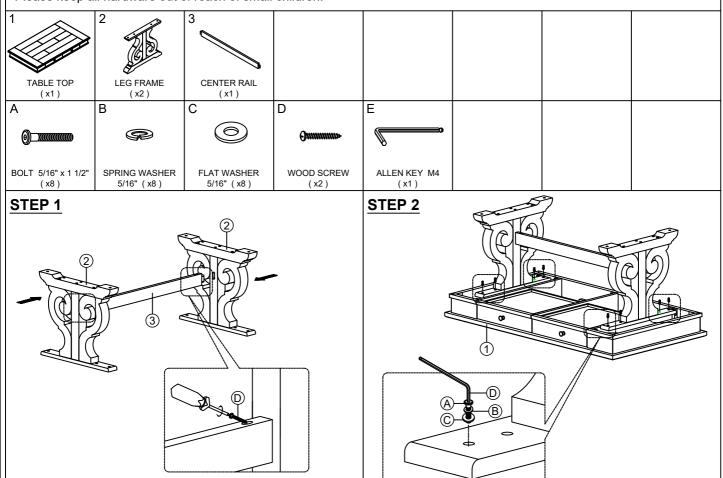

## **ASSEMBLY INSTRUCTIONS**

DESCRIP: COFFEE TABLE, 50" x 28" x 19"

ITEM: DK-TA-5028-RFO-C

Thank you for purchasing this quality product. Be sure to check all packing material carefully for small parts which may have come loose inside the carton during shipment. Identify and count all parts and compare with the parts list below. Please keep all hardware out of reach of small children.

## **ASSEMBLY TIPS:**

- 1.Remove hardware from box and sort by size.
- 2.Please check to see that all hardware and parts are present prior start of assembly.
- 3.Please follow attached instructions in the same sequence as numbered to assure fast and easy assembly.