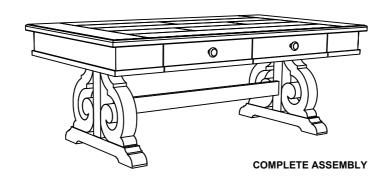

## **ASSEMBLY INSTRUCTIONS**

DESCRIP: COFFEE TABLE, 50" x 28" x 19"

ITEM: DK-TA-5028-RFO-C

Thank you for purchasing this quality product. Be sure to check all packing material carefully for small parts which may have come loose inside the carton during shipment. Identify and count all parts and compare with the parts list below. Please keep all hardware out of reach of small children.