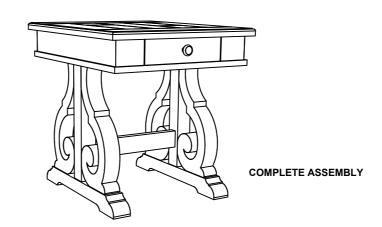

## **ASSEMBLY INSTRUCTIONS**

**DESCRIP: END TABLE, 22" x 26" x 24"** 

ITEM: DK-TA-2224-RFO-C

Thank you for purchasing this quality product. Be sure to check all packing material carefully for small parts which may have come loose inside the carton during shipment. Identify and count all parts and compare with the parts list below. Please keep all hardware out of reach of small children.