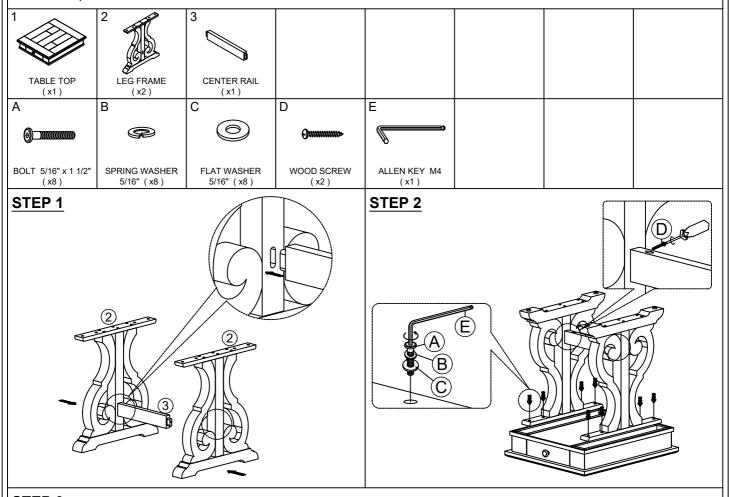

## **ASSEMBLY INSTRUCTIONS**

**DESCRIP: END TABLE, 22" x 26" x 24"** 

ITEM: DK-TA-2224-RFO-C

Thank you for purchasing this quality product. Be sure to check all packing material carefully for small parts which may have come loose inside the carton during shipment. Identify and count all parts and compare with the parts list below. Please keep all hardware out of reach of small children.

## **ASSEMBLY TIPS:**

- 1.Remove hardware from box and sort by size.
- 2. Please check to see that all hardware and parts are present prior start of assembly.
- 3.Please follow attached instructions in the same sequence as numbered to assure fast and easy assembly.