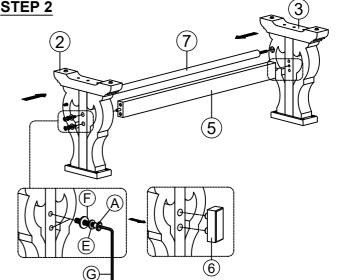

## **ASSEMBLY INSTRUCTIONS**

**DESCRIP: BACKLESS BENCH, COUNTER HEIGHT** 

ITEM: DK-BS-1566B-RFO-K24

Thank you for purchasing this quality product. Be sure to check all packing material carefully for small parts which may have come loose inside the carton during shipment. Identify and count all parts and compare with the parts list below. Please keep all hardware out of reach of small children.



STEP 4











## **ASSEMBLY TIPS:**

- 1.Remove hardware from box and sort by size.
- 2. Please check to see that all hardware and parts are present prior start of assembly.
- 3.Please follow attached instructions in the same sequence as numbered to assure fast and easy assembly.

## ⚠ WARNING

- 1.Don't attempt to repair or modify parts that are broken or defective. Please contact the store immediately.
- 2. This product is for home use only and not intended for commercial establishments.