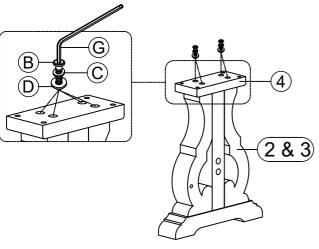

## **ASSEMBLY INSTRUCTIONS**

**DESCRIP: BACKLESS BENCH, COUNTER HEIGHT** 

ITEM: DK-BS-1566B-RFO-K24

Thank you for purchasing this quality product. Be sure to check all packing material carefully for small parts which may have come loose inside the carton during shipment. Identify and count all parts and compare with the parts list below. Please keep all hardware out of reach of small children.



STEP 4











## **ASSEMBLY TIPS:**

- 1.Remove hardware from box and sort by size.
- 2. Please check to see that all hardware and parts are present prior start of assembly.
- 3.Please follow attached instructions in the same sequence as numbered to assure fast and easy assembly.

## ⚠ WARNING

- 1.Don't attempt to repair or modify parts that are broken or defective. Please contact the store immediately.
- 2. This product is for home use only and not intended for commercial establishments.