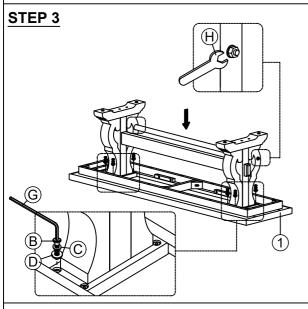

## **ASSEMBLY TIPS:**

- 1.Remove hardware from box and sort by size.
- 2. Please check to see that all hardware and parts are present prior start of assembly.
- 3.Please follow attached instructions in the same sequence as numbered to assure fast and easy assembly.