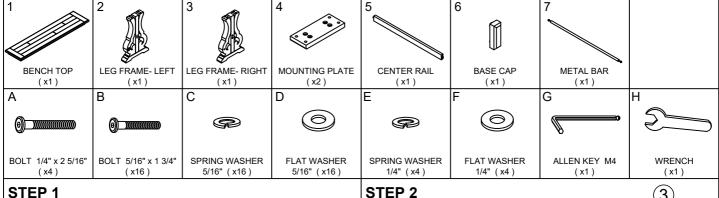

## **ASSEMBLY TIPS:**

- 1.Remove hardware from box and sort by size.
- 2. Please check to see that all hardware and parts are present prior start of assembly.
- 3.Please follow attached instructions in the same sequence as numbered to assure fast and easy assembly.