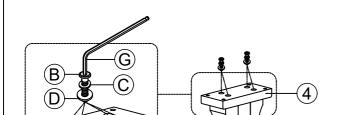

## **ASSEMBLY INSTRUCTIONS**

**DESCRIP: BACKLESS BENCH, COUNTER HEIGHT** 

ITEM: DK-BS-1566B-RFO-K24

Thank you for purchasing this quality product. Be sure to check all packing material carefully for small parts which may have come loose inside the carton during shipment. Identify and count all parts and compare with the parts list below. Please keep all hardware out of reach of small children.



STEP 4











## **ASSEMBLY TIPS:**

- 1.Remove hardware from box and sort by size.
- 2. Please check to see that all hardware and parts are present prior start of assembly.
- 3.Please follow attached instructions in the same sequence as numbered to assure fast and easy assembly.

## ⚠ WARNING

- 1.Don't attempt to repair or modify parts that are broken or defective. Please contact the store immediately.
- 2. This product is for home use only and not intended for commercial establishments.