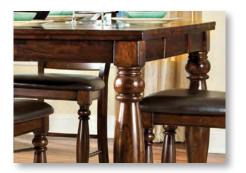

### TABLES

- Table tops are Solid Mango
- Durable, high quality lacquer finish
- Unique hand distressing with a brushed raisin stain
- Butterfly leaf in tables add function and versatility