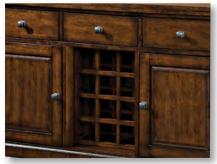

#### WINE SERVER

- Brushed metal knobs
- Adjustable shelving in cabinet doors
- Removable wine rack holds 12 standard size wine bottles or can be replaced with shelf
- English dovetail drawer fronts and backs

WINE SERVER 58"W x 18"D x 36"H KG-CA-5836-RAI-C

**X-BACK SIDE CHAIR** 21.5"W x 26"D x 45"H KG-CH-735C-RAI-RTA