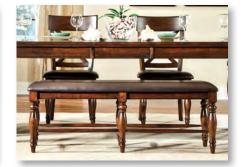

#### **STOOLS & CHAIRS**

- Turned table legs match chair, bench and stool legs
- Comfortable cushion seats on chairs, bench and stools

DINING TABLE 42"W x 72-90"L, 18" Butterfly Leaf KG-TA-4290B-RAI-C BACKLESS SIX LEG DINING BENCH 54"W x 16"D x 19.25"H KG-CH-5416CB-RAI-RTA

X-BACK COUNTER STOOL 19.69"W x 22.05"D x 42.01"H KG-BS-735C-RAI-K24 GATHERING TABLE 54"W x 36-54"L, 18" Butterfly Leaf KG-TA-5454G-RAI-C