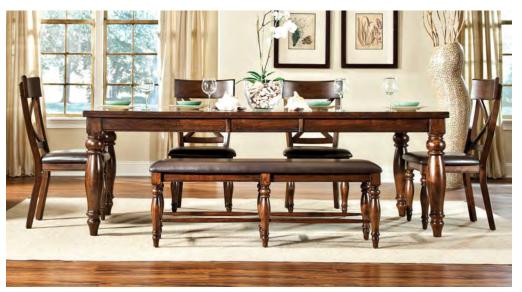

### TABLES

- Table tops are Solid Mango
- Durable, high quality lacquer finish
- Unique hand distressing with a brushed raisin stain
- Butterfly leaf in tables add function and versatility

#### **STOOLS & CHAIRS**

- Turned table legs match chair, bench and stool legs
- Comfortable cushion seats on chairs, bench and stools

DINING TABLE 42"W x 72-90"L, 18" Butterfly Leaf KG-TA-4290B-RAI-C BACKLESS SIX LEG DINING BENCH 54"W x 16"D x 19.25"H KG-CH-5416CB-RAI-RTA

X-BACK COUNTER STOOL 19.69"W x 22.05"D x 42.01"H KG-BS-735C-RAI-K24 GATHERING TABLE 54"W x 36-54"L, 18" Butterfly Leaf KG-TA-5454G-RAI-C