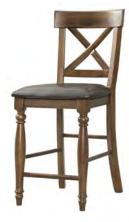

#### **STOOLS & CHAIRS**

- Turned table legs match chair, bench and stool legs
- Comfortable cushion seats on chairs, bench and stools

DINING TABLE 42"W x 72-90"L, 18" Butterfly Leaf KG-TA-4290B-RAI-C BACKLESS SIX LEG DINING BENCH 54"W x 16"D x 19.25"H KG-CH-5416CB-RAI-RTA

X-BACK COUNTER STOOL 19.69"W x 22.05"D x 42.01"H KG-BS-735C-RAI-K24 GATHERING TABLE 54"W x 36-54"L, 18" Butterfly Leaf KG-TA-5454G-RAI-C