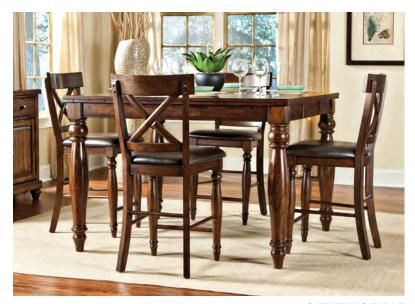

### TABLES

- Table tops are Solid Mango
- Durable, high quality lacquer finish
- Unique hand distressing with a brushed raisin stain
- Butterfly leaf in tables add function and versatility

#### **STOOLS & CHAIRS**

- Turned table legs match chair, bench and stool legs
- Comfortable cushion seats on chairs, bench and stools

DINING TABLE 42"W x 72-90"L, 18" Butterfly Leaf KG-TA-4290B-RAI-C BACKLESS SIX LEG DINING BENCH 54"W x 16"D x 19.25"H KG-CH-5416CB-RAI-RTA

X-BACK COUNTER STOOL 19.69"W x 22.05"D x 42.01"H KG-BS-735C-RAI-K24 GATHERING TABLE 54"W x 36-54"L, 18" Butterfly Leaf KG-TA-5454G-RAI-C