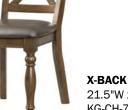

WINE SERVER 58"W x 18"D x 36"H KG-CA-5836-RAI-C

**X-BACK SIDE CHAIR** 21.5"W x 26"D x 45"H KG-CH-735C-RAI-RTA