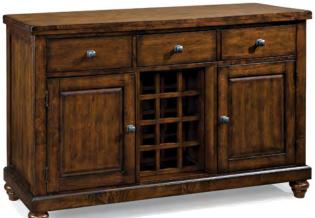

#### WINE SERVER

- Brushed metal knobs
- Adjustable shelving in cabinet doors
- Removable wine rack holds 12 standard size wine bottles or can be replaced with shelf
- English dovetail drawer fronts and backs

WINE SERVER 58"W x 18"D x 36"H KG-CA-5836-RAI-C

**X-BACK SIDE CHAIR** 21.5"W x 26"D x 45"H KG-CH-735C-RAI-RTA