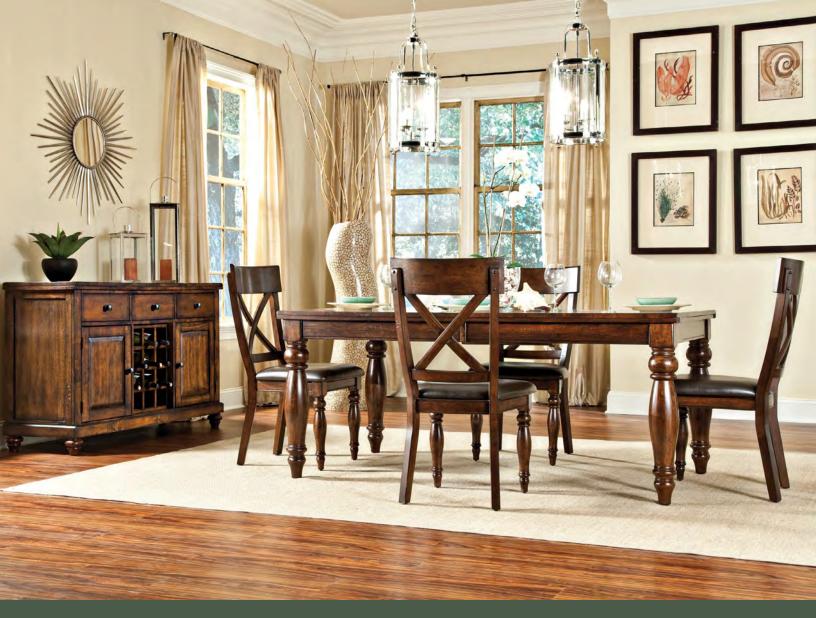

### TABLES

- Table tops are Solid Mango
- Durable, high quality lacquer finish
- Unique hand distressing with a brushed raisin stain
- Butterfly leaf in tables add function and versatility

#### **STOOLS & CHAIRS**

- Turned table legs match chair, bench and stool legs
- Comfortable cushion seats on chairs, bench and stools

DINING TABLE 42"W x 72-90"L, 18" Butterfly Leaf KG-TA-4290B-RAI-C BACKLESS SIX LEG DINING BENCH 54"W x 16"D x 19.25"H KG-CH-5416CB-RAI-RTA

X-BACK COUNTER STOOL 19.69"W x 22.05"D x 42.01"H KG-BS-735C-RAI-K24 GATHERING TABLE 54"W x 36-54"L, 18" Butterfly Leaf KG-TA-5454G-RAI-C

WINE SERVER 58"W x 18"D x 36"H KG-CA-5836-RAI-C

**X-BACK SIDE CHAIR** 21.5"W x 26"D x 45"H KG-CH-735C-RAI-RTA