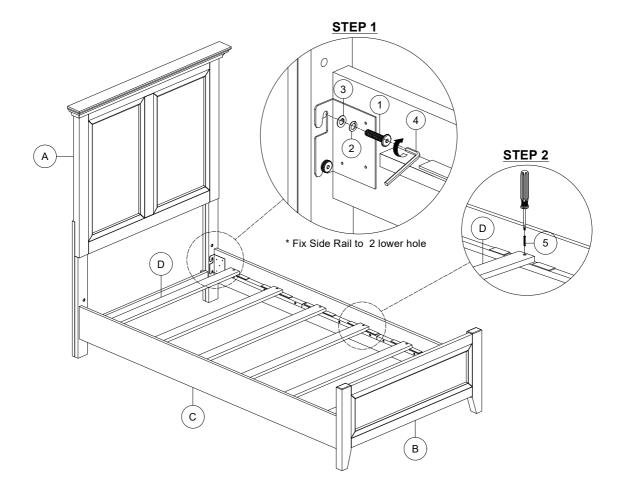

## ASSEMBLY TIPS:

- 1.Remove hardware from box and sort by size.
- 2. Please check to see that all hardware and parts are present prior start of assembly.
- 3.Please follow attached instructions in the same sequence as numbered to assure fast and easy assembly.