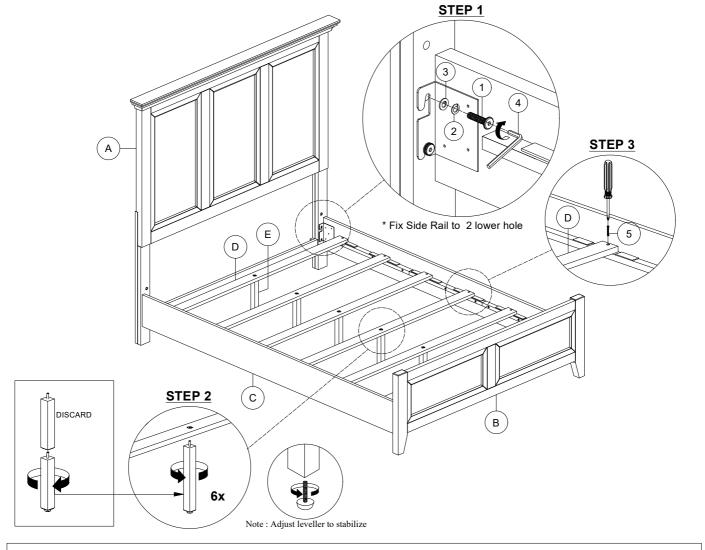

## ASSEMBLY TIPS:

- 1.Remove hardware from box and sort by size.
- 2. Please check to see that all hardware and parts are present prior start of assembly.
- 3.Please follow attached instructions in the same sequence as numbered to assure fast and easy assembly.