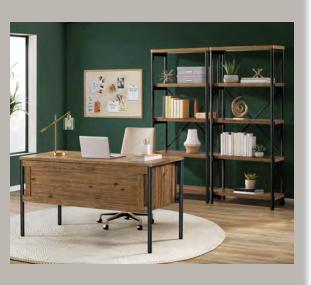

## **NORCROSS HOME OFFICE**

**FEATURES & BENEFITS** 

Construction: Rubberwood & Hickory Veneer

Finish: Hickory

#### **CASE PIECES**

- Abundant metal accents throughout
- Credenza features 1 utility, 1 file drawer, and 1 door with adjustable shelf behind
- Writing Desk features 2 spacious drawers
- Half Ped Desk features 4 spacious drawers
- Both drawers on Writing Desk flip down for easy access
- Moveable/Removeable pencil or pen tray in both writing and half ped desk drawers
- Bookshelf offers 4 spacious open shelves

NC-HO-7232B-HCK-C

72" Bookshelf

42" Credenza

60" Writing Desk

60" Half Ped Desk