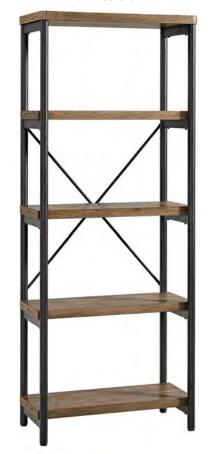

#### **CASE PIECES**

- Abundant metal accents throughout
- Credenza features 1 utility, 1 file drawer, and 1 door with adjustable shelf behind
- Writing Desk features 2 spacious drawers
- Half Ped Desk features 4 spacious drawers
- Both drawers on Writing Desk flip down for easy access
- Moveable/Removeable pencil or pen tray in both writing and half ped desk drawers
- Bookshelf offers 4 spacious open shelves

### **PRODUCT DIMENSIONS**

42" Credenza -

42"W x 19"D x 31"H

60" Half Ped Desk -

60"W x 28"D x 31"H

60" Writing Desk -

60"W x 28"D x 31"H

72" Bookshelf -

32"W x 16"D x 72"H

#### **MODEL NUMBERS**

42" Credenza -

NC-HO-4230-HCK-C

60" Half Ped Desk -

NC-HO-6030HP-HCK-C

60" Writing Desk -

NC-HO-6030WD-HCK-C

72" Bookshelf -

NC-HO-7232B-HCK-C

72" Bookshelf

42" Credenza

60" Writing Desk

60" Half Ped Desk