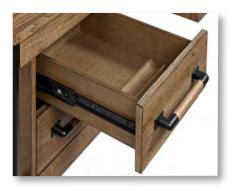

#### **CASE PIECES**

- Abundant metal accents throughout
- Credenza features 1 utility, 1 file drawer, and 1 door with adjustable shelf behind
- Writing Desk features 2 spacious drawers
- Half Ped Desk features 4 spacious drawers
- Both drawers on Writing Desk flip down for easy access
- Moveable/Removeable pencil or pen tray in both writing and half ped desk drawers
- Bookshelf offers 4 spacious open shelves