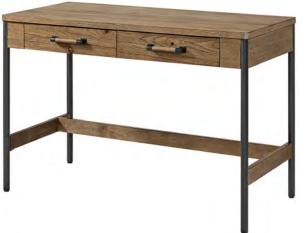

#### **CASE PIECES**

- Abundant metal accents throughout
- Credenza features 1 utility, 1 file drawer, and 1 door with adjustable shelf behind
- Writing Desk features 2 spacious drawers
- Half Ped Desk features 4 spacious drawers
- Both drawers on Writing Desk flip down for easy access
- Moveable/Removeable pencil or pen tray in both writing and half ped desk drawers
- Bookshelf offers 4 spacious open shelves

### **PRODUCT DIMENSIONS**

42" Credenza -

42"W x 19"D x 31"H

60" Half Ped Desk -

60"W x 28"D x 31"H

60" Writing Desk -

60"W x 28"D x 31"H

72" Bookshelf -

#### **MODEL NUMBERS**

42" Credenza -

NC-HO-4230-HCK-C

60" Half Ped Desk -

NC-HO-6030HP-HCK-C

60" Writing Desk -

NC-HO-6030WD-HCK-C

72" Bookshelf -

NC-HO-7232B-HCK-C

72" Bookshelf

42" Credenza

60" Writing Desk

60" Half Ped Desk