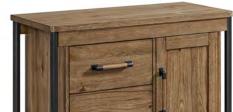

#### **CASE PIECES**

- Abundant metal accents throughout
- Credenza features 1 utility, 1 file drawer, and 1 door with adjustable shelf behind
- Writing Desk features 2 spacious drawers
- Half Ped Desk features 4 spacious drawers
- Both drawers on Writing Desk flip down for easy access
- Moveable/Removeable pencil or pen tray in both writing and half ped desk drawers
- Bookshelf offers 4 spacious open shelves

### **PRODUCT DIMENSIONS**

42" Credenza -

42"W x 19"D x 31"H

60" Half Ped Desk -

60"W x 28"D x 31"H

60" Writing Desk -

60"W x 28"D x 31"H

72" Bookshelf -

#### **MODEL NUMBERS**

42" Credenza -

NC-HO-4230-HCK-C

60" Half Ped Desk -

NC-HO-6030HP-HCK-C

60" Writing Desk -

NC-HO-6030WD-HCK-C

72" Bookshelf -

NC-HO-7232B-HCK-C

72" Bookshelf

42" Credenza

60" Writing Desk

60" Half Ped Desk