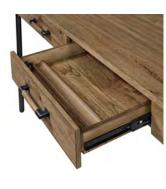

#### **CASE PIECES**

- Abundant metal accents throughout
- Credenza features 1 utility, 1 file drawer, and 1 door with adjustable shelf behind
- Writing Desk features 2 spacious drawers
- Half Ped Desk features 4 spacious drawers
- Both drawers on Writing Desk flip down for easy access
- Moveable/Removeable pencil or pen tray in both writing and half ped desk drawers
- Bookshelf offers 4 spacious open shelves