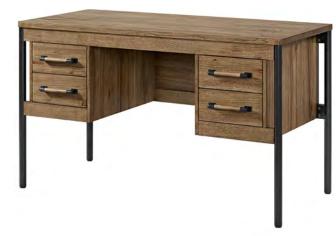

#### **CASE PIECES**

- Abundant metal accents throughout
- Credenza features 1 utility, 1 file drawer, and 1 door with adjustable shelf behind
- Writing Desk features 2 spacious drawers
- Half Ped Desk features 4 spacious drawers
- Both drawers on Writing Desk flip down for easy access
- Moveable/Removeable pencil or pen tray in both writing and half ped desk drawers
- Bookshelf offers 4 spacious open shelves

### **PRODUCT DIMENSIONS**

42" Credenza -

42"W x 19"D x 31"H

60" Half Ped Desk -

60"W x 28"D x 31"H

60" Writing Desk -

60"W x 28"D x 31"H

72" Bookshelf -

#### **MODEL NUMBERS**

42" Credenza -

NC-HO-4230-HCK-C

60" Half Ped Desk -

NC-HO-6030HP-HCK-C

60" Writing Desk -

NC-HO-6030WD-HCK-C

72" Bookshelf -