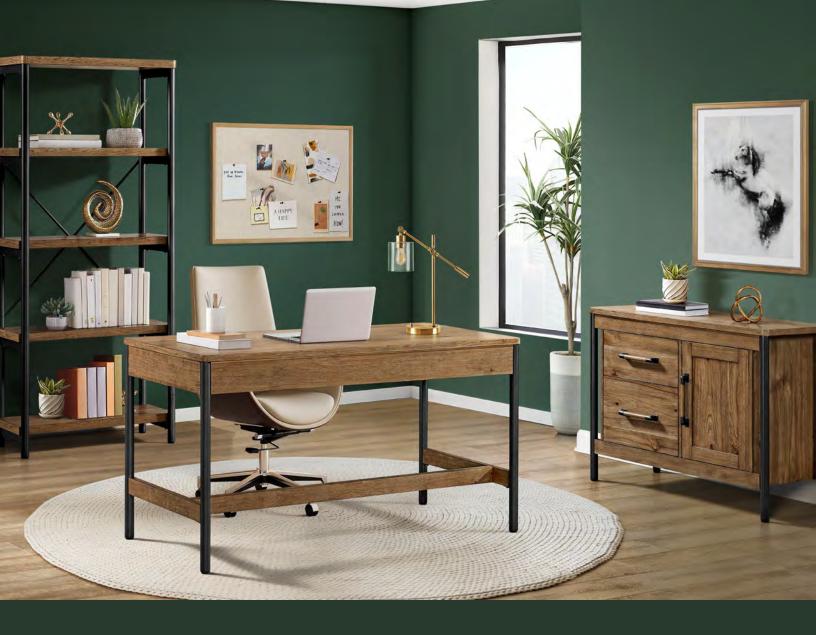

## **NORCROSS HOME OFFICE**

**FEATURES & BENEFITS** 

Construction: Rubberwood & Hickory Veneer

Finish: Hickory

#### **CASE PIECES**

- Abundant metal accents throughout
- Credenza features 1 utility, 1 file drawer, and 1 door with adjustable shelf behind
- Writing Desk features 2 spacious drawers
- Half Ped Desk features 4 spacious drawers
- Both drawers on Writing Desk flip down for easy access
- Moveable/Removeable pencil or pen tray in both writing and half ped desk drawers
- Bookshelf offers 4 spacious open shelves

### **PRODUCT DIMENSIONS**

42" Credenza -

42"W x 19"D x 31"H

60" Half Ped Desk -

60"W x 28"D x 31"H

60" Writing Desk -

60"W x 28"D x 31"H

72" Bookshelf -

NC-HO-7232B-HCK-C

72" Bookshelf

42" Credenza

60" Writing Desk

60" Half Ped Desk