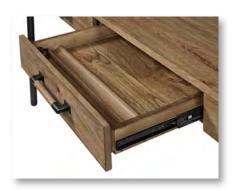

#### **CASE PIECES**

- Abundant metal accents throughout
- Credenza features 1 utility, 1 file drawer, and 1 door with adjustable shelf behind
- Writing Desk features 2 spacious drawers
- Half Ped Desk features 4 spacious drawers
- Both drawers on Writing Desk flip down for easy access
- Moveable/Removeable pencil or pen tray in both writing and half ped desk drawers
- Bookshelf offers 4 spacious open shelves