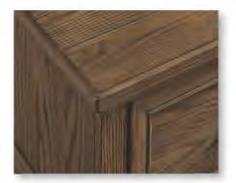

# **FEATURES & BENEFITS**

Construction: Oak Veneer and Select Hardwood Finish: Weathered Chestnut

#### **BED FRAME & BED RAILS**

- Oak Veneer and Select Hardwood
- Wire-brushed weathered chestnut finish
- Bench footboard on beds
- Available in queen, king and cal-king sizes
- · USB 2.0 charger on headboard posts

#### CASE PIECES

- · Unique metal accent detail on all pieces
- Frame drawer fronts for added styling
- 5 piece drawer boxes with English dovetails
- Full extension drawer glides
- Nightstand includes AC adapter and USB charger
- · Media chest includes flip up drawer front
- · Cases include cedar veneer drawer bottoms and solid wood edge band for added durability