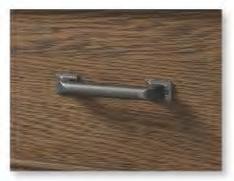

#### CASE PIECES

- · Unique metal accent detail on all pieces
- Frame drawer fronts for added styling
- 5 piece drawer boxes with English dovetails
- Full extension drawer glides
- Nightstand includes AC adapter and USB charger
- · Media chest includes flip up drawer front
- · Cases include cedar veneer drawer bottoms and solid wood edge band for added durability