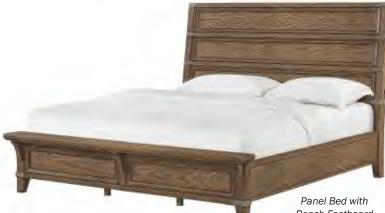

#### **BED FRAME & BED RAILS**

- Oak Veneer and Select Hardwood
- Wire-brushed weathered chestnut finish
- Bench footboard on beds
- Available in queen, king and cal-king sizes
- · USB 2.0 charger on headboard posts

# **Queen Bed with Bench Footboard**

Headboard - FG-BR-49650-WCT-HB Footboard with Bench - FG-BR-49650B-WCT-FB Side Rails - FG-BR-4965QK-WCT-RS

Bench Footboard

2 Drawer Nightstand

6 Drawer Gentleman's Chest