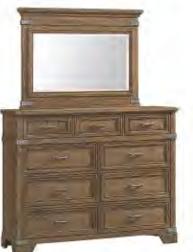

#### **PRODUCT DIMENSIONS**

Nightstand - 26"W x 16.5"D x 28.5"H Media Chest - 46.125"W x 18.5"D x 46.25"H Standard Chest - 40"W x 18.5"D x 56.5"H Gentleman's Chest - 46"W x 18.5"D x 61.125"H Chesser - 58"W x 18.5"D x 46.125"H Tall Floor Mirror - 78.625"W x 36.75"D x 3.75"H Chesser Mirror - 46"W x 34.125"D x 3.5"H Overall Cal King Bed: 83"W x 86"L x 64"H - Headboard: 80.5"W x 8"D x 64"H - Footboard: 83"W x 9"D x 20"H Overall King Bed: 83"W x 82"L x 64"H - Headboard: 80.5"W x 8"D x 64"H - Footboard: 83"W x 9"D x 20"H Overall Queen Bed: 67"W x 82"L x 64"H - Headboard: 64"W x 8"D x 64"H - Footboard: 67"W x 9"D x 20"H

#### **MODEL NUMBERS**

Nightstand - FG-BR-4902-WCT-C Media Chest - FG-BR-4905MC-WCT-C Standard Chest - FG-BR-4906-WCT-C Gentleman's Chest - FG-BR-4907GC-WCT-C Chesser - FG-BR-4909-WCT-C Tall Floor Mirror - FG-BR-4979-WCT-C Chesser Mirror - FG-BR-4991-WCT-C

5 Drawer Standard Chest

9 Drawer Chesser shown with Chesser Mirror

Tall Floor Mirror