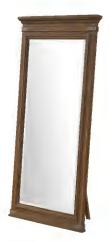

#### **PRODUCT DIMENSIONS**

Nightstand - 26"W x 16.5"D x 28.5"H Media Chest - 46.125"W x 18.5"D x 46.25"H Standard Chest - 40"W x 18.5"D x 56.5"H Gentleman's Chest - 46"W x 18.5"D x 61.125"H Chesser - 58"W x 18.5"D x 46.125"H Tall Floor Mirror - 78.625"W x 36.75"D x 3.75"H Chesser Mirror - 46"W x 34.125"D x 3.5"H Overall Cal King Bed: 83"W x 86"L x 64"H - Headboard: 80.5"W x 8"D x 64"H - Footboard: 83"W x 9"D x 20"H Overall King Bed: 83"W x 82"L x 64"H - Headboard: 80.5"W x 8"D x 64"H - Footboard: 83"W x 9"D x 20"H Overall Queen Bed: 67"W x 82"L x 64"H - Headboard: 64"W x 8"D x 64"H - Footboard: 67"W x 9"D x 20"H

#### **MODEL NUMBERS**

Nightstand - FG-BR-4902-WCT-C Media Chest - FG-BR-4905MC-WCT-C Standard Chest - FG-BR-4906-WCT-C Gentleman's Chest - FG-BR-4907GC-WCT-C Chesser - FG-BR-4909-WCT-C Tall Floor Mirror - FG-BR-4979-WCT-C Chesser Mirror - FG-BR-4991-WCT-C

5 Drawer Standard Chest

9 Drawer Chesser shown with Chesser Mirror

Tall Floor Mirror