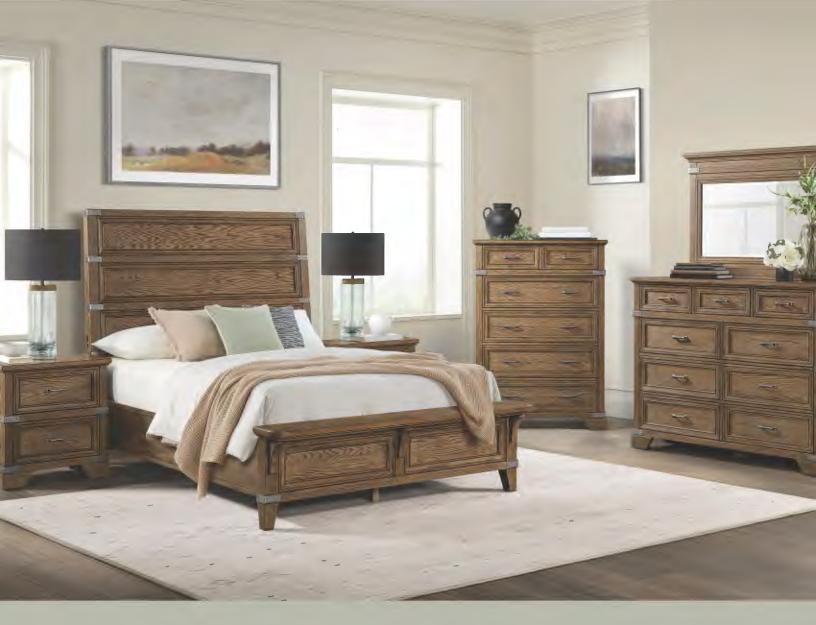

# FORGE BEDROOM

#### **BED FRAME & BED RAILS**

- Oak Veneer and Select Hardwood
- Wire-brushed weathered chestnut finish
- Bench footboard on beds
- Available in queen, king and cal-king sizes
- · USB 2.0 charger on headboard posts

#### CASE PIECES

- · Unique metal accent detail on all pieces
- Frame drawer fronts for added styling
- 5 piece drawer boxes with English dovetails
- Full extension drawer glides
- Nightstand includes AC adapter and USB charger
- · Media chest includes flip up drawer front
- · Cases include cedar veneer drawer bottoms and solid wood edge band for added durability

# **Queen Bed with Bench Footboard**

Headboard - FG-BR-49650-WCT-HB Footboard with Bench - FG-BR-49650B-WCT-FB Side Rails - FG-BR-4965QK-WCT-RS

Bench Footboard

2 Drawer Nightstand

6 Drawer Gentleman's Chest

5 Drawer Standard Chest

9 Drawer Chesser shown with Chesser Mirror

Tall Floor Mirror