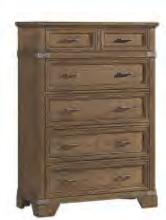

5 Drawer Standard Chest

9 Drawer Chesser shown with Chesser Mirror

Tall Floor Mirror