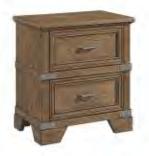

# **Queen Bed with Bench Footboard**

Headboard - FG-BR-49650-WCT-HB Footboard with Bench - FG-BR-49650B-WCT-FB Side Rails - FG-BR-4965QK-WCT-RS

Bench Footboard

2 Drawer Nightstand

6 Drawer Gentleman's Chest