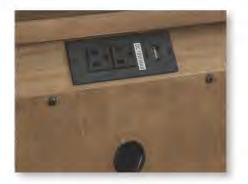

#### **BED FRAME & BED RAILS**

- Oak Veneer and Select Hardwood
- Wire-brushed weathered chestnut finish
- Bench footboard on beds
- Available in queen, king and cal-king sizes
- · USB 2.0 charger on headboard posts

#### CASE PIECES

- · Unique metal accent detail on all pieces
- Frame drawer fronts for added styling
- 5 piece drawer boxes with English dovetails
- Full extension drawer glides
- Nightstand includes AC adapter and USB charger
- · Media chest includes flip up drawer front
- · Cases include cedar veneer drawer bottoms and solid wood edge band for added durability