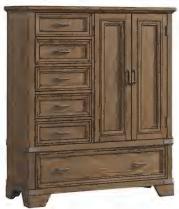

# **Queen Bed with Bench Footboard**

Headboard - FG-BR-49650-WCT-HB Footboard with Bench - FG-BR-49650B-WCT-FB Side Rails - FG-BR-4965QK-WCT-RS

Bench Footboard

2 Drawer Nightstand

6 Drawer Gentleman's Chest