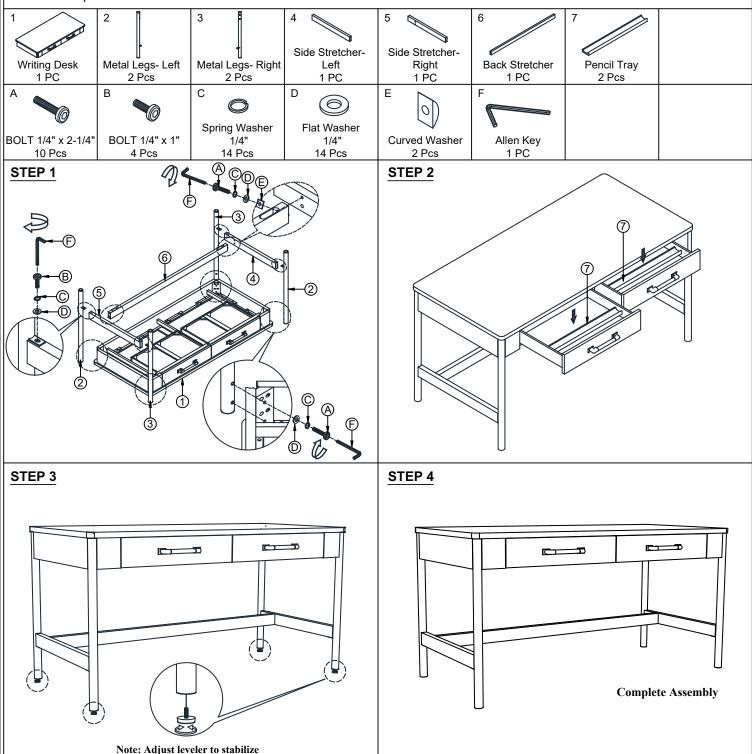

## **ASSEMBLY TIPS:**

1.Remove hardware from box and sort by size.

2.Please check to see that all hardware and parts are present prior start of assembly.

3.Please follow attached instructions in the same sequence as numbered to assure fast and easy assembly.