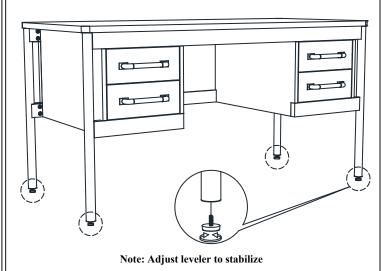

STEP 4

## **ASSEMBLY TIPS:**

- 1.Remove hardware from box and sort by size.
- 2.Please check to see that all hardware and parts are present prior start of assembly.
- 3.Please follow attached instructions in the same sequence as numbered to assure fast and easy assembly.