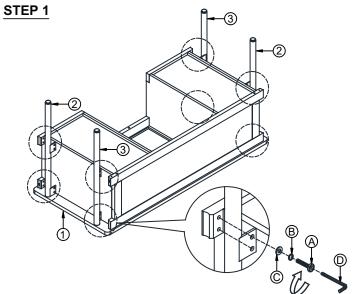

## **ASSEMBLY TIPS:**

- 1.Remove hardware from box and sort by size.
- 2.Please check to see that all hardware and parts are present prior start of assembly.
- 3.Please follow attached instructions in the same sequence as numbered to assure fast and easy assembly.