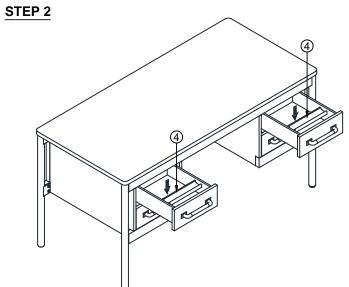

## **ASSEMBLY TIPS:**

- 1.Remove hardware from box and sort by size.
- 2.Please check to see that all hardware and parts are present prior start of assembly.
- 3.Please follow attached instructions in the same sequence as numbered to assure fast and easy assembly.