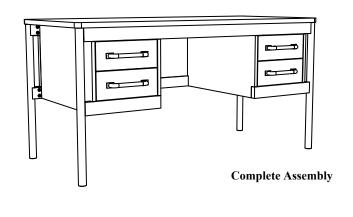

## **ASSEMBLY INSTRUCTIONS**

DESCRIPTION: 60 Half Ped Desk ITEM NO: NC-HO-6030HP-HCK-C

Thank you for purchasing this quality product. Be sure to check all packing material carefully for small parts which may have come loose inside the carton during shipment. Identify and count all parts and compare with the parts list below. Please keep all hardware out of reach of small children.











STEP 4



## **ASSEMBLY TIPS:**

- 1.Remove hardware from box and sort by size.
- 2.Please check to see that all hardware and parts are present prior start of assembly.
- 3.Please follow attached instructions in the same sequence as numbered to assure fast and easy assembly.

## **MARNING!**

- 1.Don't attempt to repair or modify parts that are broken or defective. Please contact the store immediately.
- 2. This product is for home use only and not intended for commercial establishments.