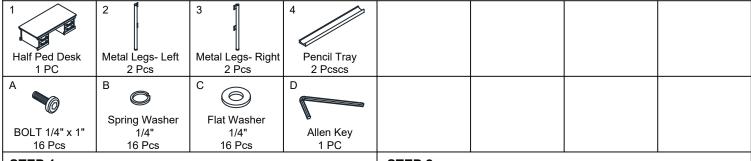

## **ASSEMBLY INSTRUCTIONS**

DESCRIPTION: 60 Half Ped Desk ITEM NO: NC-HO-6030HP-HCK-C

Thank you for purchasing this quality product. Be sure to check all packing material carefully for small parts which may have come loose inside the carton during shipment. Identify and count all parts and compare with the parts list below. Please keep all hardware out of reach of small children.

## **ASSEMBLY TIPS:**

- 1.Remove hardware from box and sort by size.
- 2.Please check to see that all hardware and parts are present prior start of assembly.
- 3.Please follow attached instructions in the same sequence as numbered to assure fast and easy assembly.