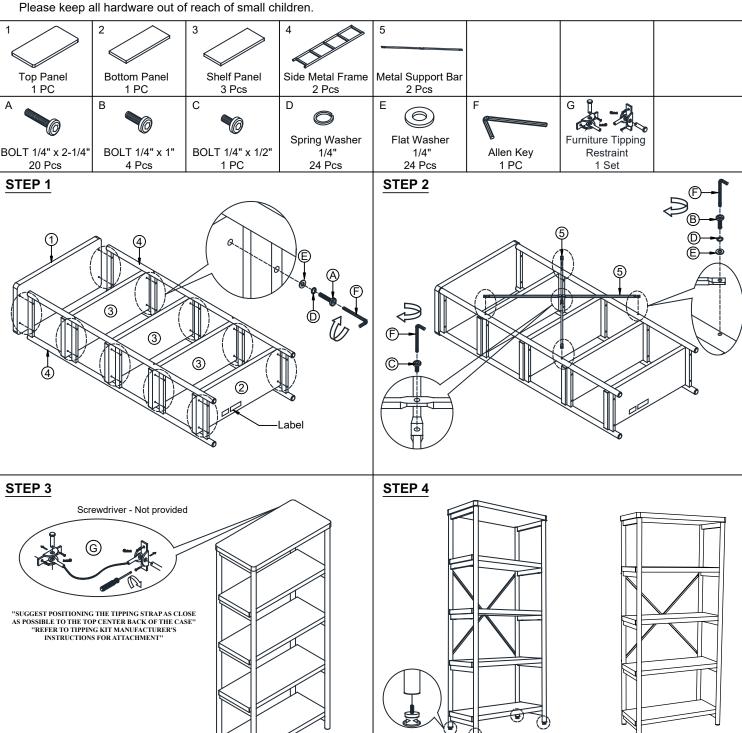

## **ASSEMBLY INSTRUCTIONS**

DESCRIPTION: 72 Bookshelf ITEM NO: NC-HO-7232B -HCK-C

Thank you for purchasing this quality product. Be sure to check all packing material carefully for small parts which may have come loose inside the carton during shipment. Identify and count all parts and compare with the parts list below. Please keep all hardware out of reach of small children.

## **ASSEMBLY TIPS:**

- 1.Remove hardware from box and sort by size.
- 2.Please check to see that all hardware and parts are present prior start of assembly.
- 3.Please follow attached instructions in the same sequence as numbered to assure fast and easy assembly.

Note: Adjust leveler to stabilize

- 1.Don't attempt to repair or modify parts that are broken or defective. Please contact the store immediately.
- 2. This product is for home use only and not intended for commercial establishments.

**Complete Assembly**