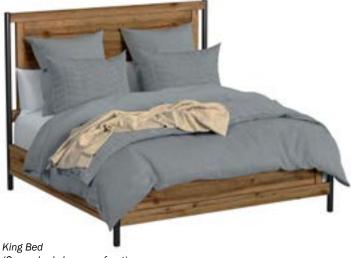

#### **BED DETAILS**

- · Metal accents mixed with neutral wood finish creates a warm, contemporary setting
- · Beds available in king and queen sizes
- Low footboard makes this bed a perfect fit for rooms of all sizes

#### **PRODUCT DIMENSIONS**

2 Drawer Nightstand - 26"W x 16.5"D x 26.75"H 6 Drawer Dresser - 66"W x 18.5"D x 38.375"H 5 Drawer Chest - 40"W x 18.5"D x 56.5"H Gentleman's Chest - 50"W x 18.5"D x 56.5"H Storage Bench - 58"W x 17"D x 20.25"H Dresser Mirror - 46"W x 2"D x 36.125"H King Bed - 80.5"W x 86"D x 60"H Queen Bed - 64.5"W x 86"D x 60"H

### **King Standard Bed**

Headboard - NC-BR-8060K-HCK-HB Footboard - NC-BR-8060K-HCK-FB Side Rails - NC-BR-80600K-HCK-RS Complete King Bed - NC-BR-8060K-HCK-C