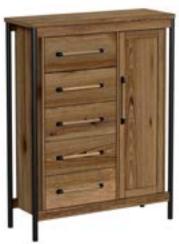

#### **CASE PIECES AND BENCH**

- · Stylish black accents included on all case items
- Dresser and chests feature cedar lined bottom panels in bottom drawers
- Spacious drawers offer ample storage space
- Sturdy drawer pulls have mixed construction of wood and metal
- · Comfortable cushioned bench with neutral fabric will match most bedding styles and colors

#### **PRODUCT DIMENSIONS**

2 Drawer Nightstand - 26"W x 16.5"D x 26.75"H 6 Drawer Dresser - 66"W x 18.5"D x 38.375"H 5 Drawer Chest - 40"W x 18.5"D x 56.5"H Gentleman's Chest - 50"W x 18.5"D x 56.5"H Storage Bench - 58"W x 17"D x 20.25"H Dresser Mirror - 46"W x 2"D x 36.125"H King Bed - 80.5"W x 86"D x 60"H Queen Bed - 64.5"W x 86"D x 60"H

#### **MODEL NUMBERS**

2 Drawer Nightstand - NC-BR-8002-HCK-C 6 Drawer Dresser - NC-BR-8006-HCK-C 5 Drawer Chest - NC-BR-8005-HCK-C Gentleman's Chest - NC-BR-8005GC-HCK-C Storage Bench - NC-BR-8058B-HCK-C Dresser Mirror - NC-BR-8091-HCK-C

5 Drawer Chest