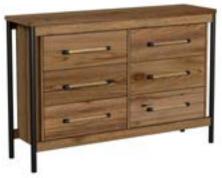

#### **CASE PIECES AND BENCH**

- · Stylish black accents included on all case items
- Dresser and chests feature cedar lined bottom panels in bottom drawers
- Spacious drawers offer ample storage space
- Sturdy drawer pulls have mixed construction of wood and metal
- · Comfortable cushioned bench with neutral fabric will match most bedding styles and colors

#### **PRODUCT DIMENSIONS**

2 Drawer Nightstand - 26"W x 16.5"D x 26.75"H 6 Drawer Dresser - 66"W x 18.5"D x 38.375"H 5 Drawer Chest - 40"W x 18.5"D x 56.5"H Gentleman's Chest - 50"W x 18.5"D x 56.5"H Storage Bench - 58"W x 17"D x 20.25"H Dresser Mirror - 46"W x 2"D x 36.125"H King Bed - 80.5"W x 86"D x 60"H Queen Bed - 64.5"W x 86"D x 60"H

#### **MODEL NUMBERS**

2 Drawer Nightstand - NC-BR-8002-HCK-C 6 Drawer Dresser - NC-BR-8006-HCK-C 5 Drawer Chest - NC-BR-8005-HCK-C Gentleman's Chest - NC-BR-8005GC-HCK-C Storage Bench - NC-BR-8058B-HCK-C Dresser Mirror - NC-BR-8091-HCK-C