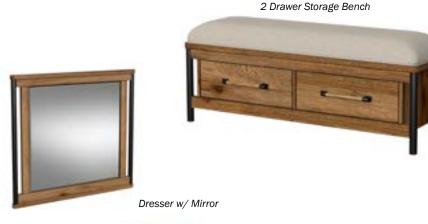

#### **CASE PIECES AND BENCH**

- · Stylish black accents included on all case items
- Dresser and chests feature cedar lined bottom panels in bottom drawers
- Spacious drawers offer ample storage space
- Sturdy drawer pulls have mixed construction of wood and metal
- · Comfortable cushioned bench with neutral fabric will match most bedding styles and colors

#### **PRODUCT DIMENSIONS**

2 Drawer Nightstand - 26"W x 16.5"D x 26.75"H 6 Drawer Dresser - 66"W x 18.5"D x 38.375"H 5 Drawer Chest - 40"W x 18.5"D x 56.5"H Gentleman's Chest - 50"W x 18.5"D x 56.5"H Storage Bench - 58"W x 17"D x 20.25"H Dresser Mirror - 46"W x 2"D x 36.125"H King Bed - 80.5"W x 86"D x 60"H Queen Bed - 64.5"W x 86"D x 60"H

#### **MODEL NUMBERS**

2 Drawer Nightstand - NC-BR-8002-HCK-C 6 Drawer Dresser - NC-BR-8006-HCK-C 5 Drawer Chest - NC-BR-8005-HCK-C Gentleman's Chest - NC-BR-8005GC-HCK-C Storage Bench - NC-BR-8058B-HCK-C Dresser Mirror - NC-BR-8091-HCK-C