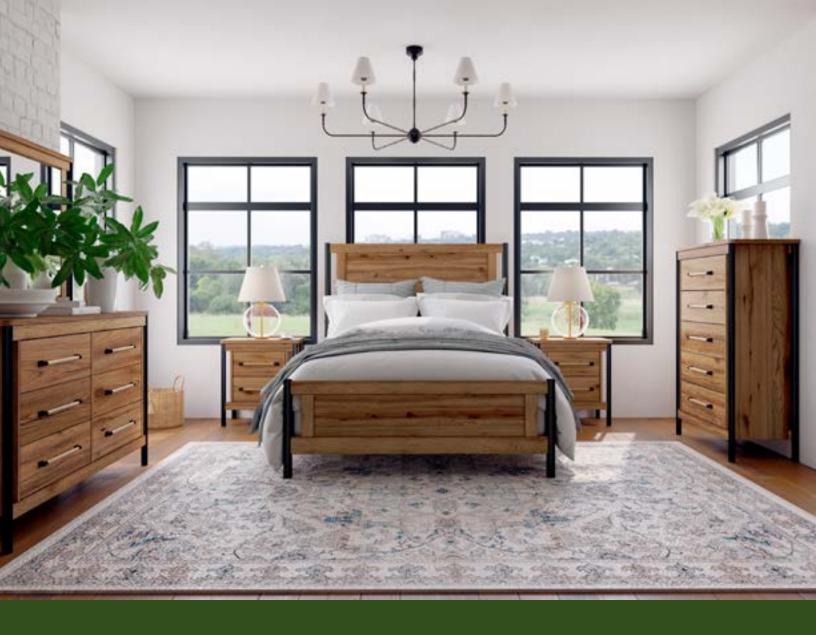

#### **BED DETAILS**

- · Metal accents mixed with neutral wood finish creates a warm, contemporary setting
- · Beds available in king and queen sizes
- Low footboard makes this bed a perfect fit for rooms of all sizes

#### **CASE PIECES AND BENCH**

- · Stylish black accents included on all case items
- Dresser and chests feature cedar lined bottom panels in bottom drawers
- Spacious drawers offer ample storage space
- Sturdy drawer pulls have mixed construction of wood and metal
- · Comfortable cushioned bench with neutral fabric will match most bedding styles and colors

#### **Queen Standard Bed**

Headboard - NC-BR-8060Q-HCK-HB Footboard - NC-BR-8060Q-HCK-FB Side Rails - NC-BR-8060QK-HCK-RS Complete Queen Bed - NC-BR-8060Q-HCK-C

(Queen bed shown on front)

Gentleman's Chest