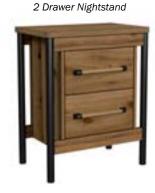

#### **PRODUCT DIMENSIONS**

2 Drawer Nightstand - 26"W x 16.5"D x 26.75"H 6 Drawer Dresser - 66"W x 18.5"D x 38.375"H 5 Drawer Chest - 40"W x 18.5"D x 56.5"H Gentleman's Chest - 50"W x 18.5"D x 56.5"H Storage Bench - 58"W x 17"D x 20.25"H Dresser Mirror - 46"W x 2"D x 36.125"H King Bed - 80.5"W x 86"D x 60"H Queen Bed - 64.5"W x 86"D x 60"H

#### **MODEL NUMBERS**

2 Drawer Nightstand - NC-BR-8002-HCK-C 6 Drawer Dresser - NC-BR-8006-HCK-C 5 Drawer Chest - NC-BR-8005-HCK-C Gentleman's Chest - NC-BR-8005GC-HCK-C Storage Bench - NC-BR-8058B-HCK-C Dresser Mirror - NC-BR-8091-HCK-C