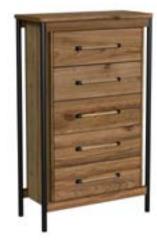

#### **CASE PIECES AND BENCH**

- · Stylish black accents included on all case items
- Dresser and chests feature cedar lined bottom panels in bottom drawers
- Spacious drawers offer ample storage space
- Sturdy drawer pulls have mixed construction of wood and metal
- · Comfortable cushioned bench with neutral fabric will match most bedding styles and colors

#### **PRODUCT DIMENSIONS**

2 Drawer Nightstand - 26"W x 16.5"D x 26.75"H 6 Drawer Dresser - 66"W x 18.5"D x 38.375"H 5 Drawer Chest - 40"W x 18.5"D x 56.5"H Gentleman's Chest - 50"W x 18.5"D x 56.5"H Storage Bench - 58"W x 17"D x 20.25"H Dresser Mirror - 46"W x 2"D x 36.125"H King Bed - 80.5"W x 86"D x 60"H Queen Bed - 64.5"W x 86"D x 60"H

#### **MODEL NUMBERS**

2 Drawer Nightstand - NC-BR-8002-HCK-C 6 Drawer Dresser - NC-BR-8006-HCK-C 5 Drawer Chest - NC-BR-8005-HCK-C Gentleman's Chest - NC-BR-8005GC-HCK-C Storage Bench - NC-BR-8058B-HCK-C Dresser Mirror - NC-BR-8091-HCK-C

5 Drawer Chest