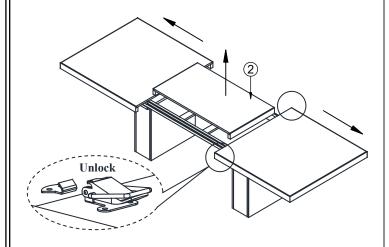

# ASSEMBLY INSTRUCTION

DESCRIPTION: 42" x 80"- 106", TRESTLE TABLE

ITEM NO: NS-TA-42106-WSN-TOP NS-TA-42106-WSN-BSE

Thank you for purchasing this quality product. Be sure to check all packing material carefully for small parts which may have come loose inside the carton during shipment. Identify and count all parts and compare with the parts list below. Please keep all hardware out of reach of small children.



#### STEP 1



#### STEP 2



#### STEP 3



### STEP 4



#### ASSEMBLY TIPS:

- 1.Remove hardware from box and sort by size.
- 2.Please check to see that all hardware and parts are present prior start of assembly.
- 3.Please follow attached instructions in the same sequence as numbered to assure fast and easy assembly.

### **⚠**WARNING!

- 1.Don't attempt to repair or modify parts that are broken or defective. Please contact the store immediately.
- 2. This product is for home use only and not intended for commercial establishments.

PAGE: 1 OF 2 MADE IN VIETNAM







### STEP 8



#### ASSEMBLY TIPS:

- 1.Remove hardware from box and sort by size.
- 2.Please check to see that all hardware and parts are present prior start of assembly.
- 3.Please follow attached instructions in the same sequence as numbered to assure fast and e