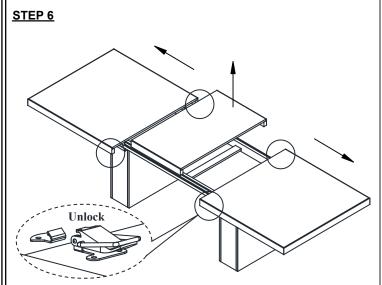

material carefully for small parts which may have come loose inside the carton during shipment. Identify and count all parts and compare with the parts list below. Please keep all hardware out of reach of small children.



#### STEP 1



#### STEP 2



#### STEP 3



### STEP 4



#### ASSEMBLY TIPS:

- 1.Remove hardware from box and sort by size.
- 2.Please check to see that all hardware and parts are present prior start of assembly.
- 3.Please follow attached instructions in the same sequence as numbered to assure fast and easy assembly.

### **⚠**WARNING!

- 1.Don't attempt to repair or modify parts that are broken or defective. Please contact the store immediately.
- 2. This product is for home use only and not intended for commercial establishments.

PAGE: 1 OF 2 MADE IN VIETNAM







### STEP 8



#### ASSEMBLY TIPS:

- 1.Remove hardware from box and sort by size.
- 2.Please check to see that all hardware and parts are present prior start of assembly.
- 3.Please follow attached instructions in the same sequence as numbered to assure fast and easy assembly.

# **⚠**WARNING!

- 1.Don't attempt to repair or modify parts that are broken or defective. Please contact the store immediately.
- 2. This product is for home use only and not intended for commercial establishments.

PAGE: 2 OF 2 MADE IN VIETNAM