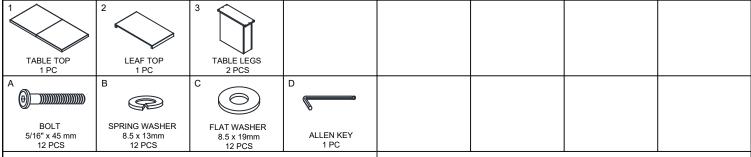

# ASSEMBLY INSTRUCTION

DESCRIPTION: 42" x 80"- 106", TRESTLE TABLE

ITEM NO: NS-TA-42106-WSN-TOP NS-TA-42106-WSN-BSE

Thank you for purchasing this quality product. Be sure to check all packing material carefully for small parts which may have come loose inside the carton during shipment. Identify and count all parts and compare with the parts list below. Please keep all hardware out of reach of small children.

#### ASSEMBLY TIPS:

- 1.Remove hardware from box and sort by size.
- 2.Please check to see that all hardware and parts are present prior start of assembly.
- 3.Please follow attached instructions in the same sequence as numbered to assure fast and easy assembly.