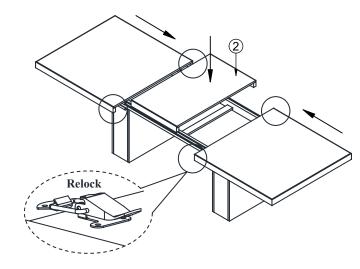

# ASSEMBLY INSTRUCTION

DESCRIPTION: 42" x 80"- 106", TRESTLE TABLE

ITEM NO: NS-TA-42106-WSN-TOP NS-TA-42106-WSN-BSE

Thank you for purchasing this quality product. Be sure to check all packing material carefully for small parts which may have come loose inside the carton during shipment. Identify and count all parts and compare with the parts list below. Please keep all hardware out of reach of small children.



#### STEP 1



#### STEP 2



#### STEP 3



### STEP 4



#### ASSEMBLY TIPS:

- 1.Remove hardware from box and sort by size.
- 2.Please check to see that all hardware and parts are present prior start of assembly.
- 3.Please follow attached instructions in the same sequence as numbered to assure fast and easy assembly.

### **⚠**WARNING!

- 1.Don't attempt to repair or modify parts that are broken or defective. Please contact the store immediately.
- 2. This product is for home use only and not intended for commercial establishments.

PAGE: 1 OF 2 MADE IN VIETNAM







### STEP 8



#### ASSEMBLY TIPS:

- 1.Remove hardware from box and sort by size.
- 2.Please check to see that all hardware and parts are present prior start of assembly.
- 3.Please follow attached instructions in the same sequence as numbered to assure fast and easy assembly.