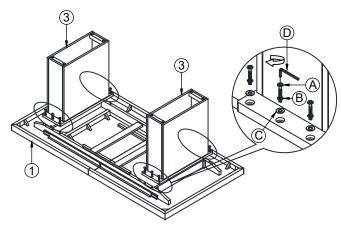

# ASSEMBLY INSTRUCTION

DESCRIPTION: 42" x 80"- 106", TRESTLE TABLE

ITEM NO: NS-TA-42106-WSN-TOP NS-TA-42106-WSN-BSE

Thank you for purchasing this quality product. Be sure to check all packing material carefully for small parts which may have come loose inside the carton during shipment. Identify and count all parts and compare with the parts list below. Please keep all hardware out of reach of small children.



#### STEP 1



#### STEP 2



#### STEP 3



### STEP 4



#### ASSEMBLY TIPS:

- 1.Remove hardware from box and sort by size.
- 2.Please check to see that all hardware and parts are present prior start of assembly.
- 3.Please follow attached instructions in the same sequence as numbered to assure fast and easy assembly.

### **⚠**WARNING!

- 1.Don't attempt to repair or modify parts that are broken or defective. Please contact the store immediately.
- 2. This product is for home use only and not intended for commercial establishments.

PAGE: 1 OF 2 MADE IN VIETNAM







### STEP 8



#### ASSEMBLY TIPS:

- 1.Remove hardware from box and sort by size.
- 2.Please check to see that all hardware and parts are present prior start of assembly.
- 3.Please follow attached instructions in the same sequence as numbered to as