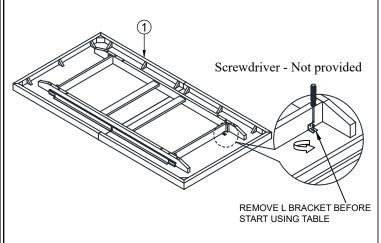

# ASSEMBLY INSTRUCTION

DESCRIPTION: 42" x 80"- 106", TRESTLE TABLE

ITEM NO: NS-TA-42106-WSN-TOP NS-TA-42106-WSN-BSE

Thank you for purchasing this quality product. Be sure to check all packing material carefully for small parts which may have come loose inside the carton during shipment. Identify and count all parts and compare with the parts list below. Please keep all hardware out of reach of small children.



#### STEP 1



#### STEP 2



#### STEP 3



### STEP 4



#### ASSEMBLY TIPS:

- 1.Remove hardware from box and sort by size.
- 2.Please check to see that all hardware and parts are present prior start of assembly.
- 3.Please follow attached instructions in the same sequence as numbered to assure fast and easy assembly.

### **⚠**WARNING!

- 1.Don't attempt to repair or modify parts that are broken or defective. Please contact the store immediately.
- 2. This product is for home use only and not intended for commercial establishments.

PAGE: 1 OF 2 MADE IN VIETNAM







### STEP 8



#### ASSEMBLY TIPS:

- 1.Remove hardware from box and sort by size.
- 2.Please check to see that all hardware and parts are present prior start of assembly.
- 3.Please follow attached instructions in the same sequence as