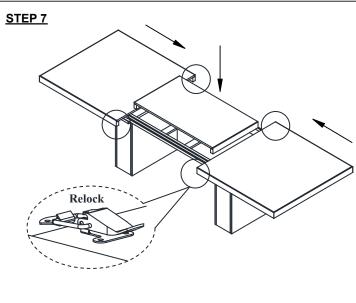

aterial carefully for small parts which may have come loose inside the carton during shipment. Identify and count all parts and compare with the parts list below. Please keep all hardware out of reach of small children.



#### STEP 1



#### STEP 2



#### STEP 3



### STEP 4



#### ASSEMBLY TIPS:

- 1.Remove hardware from box and sort by size.
- 2.Please check to see that all hardware and parts are present prior start of assembly.
- 3.Please follow attached instructions in the same sequence as numbered to assure fast and easy assembly.

### **⚠**WARNING!

- 1.Don't attempt to repair or modify parts that are broken or defective. Please contact the store immediately.
- 2. This product is for home use only and not intended for commercial establishments.

PAGE: 1 OF 2 MADE IN VIETNAM







### STEP 8



#### ASSEMBLY TIPS:

- 1.Remove hardware from box and sort by size.
- 2.Please check to see that all hardware and parts are present prior start of assembly.
- 3.Please follow attached instructions in the same sequence as numbered to assure fast and easy assembly.

# **⚠**WARNING!

- 1.Don't attempt to repair or modify parts that are broken or defective. Please contact the store immediately.
- 2. This product is for home use only and not intended for commercial establishments.

PAGE: 2 OF 2 MADE IN VIETNAM