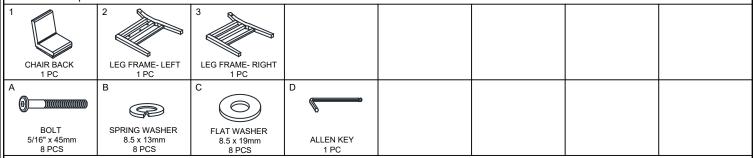

## **ASSEMBLY INSTRUCTION**

DESCRIPTION: S/C, UPHOLSTERED BACK CHAIR 1 ITEM NO: NS-CH-380C-WSN-RTA

Thank you for purchasing this quality product. Be sure to check all packing material carefully for small parts which may have come loose inside the carton during shipment. Identify and count all parts and compare with the parts list below. Please keep all hardware out of reach of small children.

## ASSEMBLY TIPS:

- 1.Remove hardware from box and sort by size.
- 2. Please check to see that all hardware and parts are present prior start of assembly.
- 3.Please follow attached instructions in the same sequence as numbered to assure fast and easy assembly.