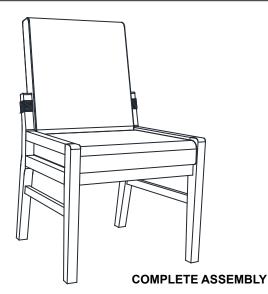

## **ASSEMBLY INSTRUCTION**

DESCRIPTION: S/C, UPHOLSTERED BACK CHAIR 1 ITEM NO: NS-CH-380C-WSN-RTA

Thank you for purchasing this quality product. Be sure to check all packing material carefully for small parts which may have come loose inside the carton during shipment. Identify and count all parts and compare with the parts list below. Please keep all hardware out of reach of small children.









## ASSEMBLY TIPS:

- 1.Remove hardware from box and sort by size.
- 2. Please check to see that all hardware and parts are present prior start of assembly.
- 3.Please follow attached instructions in the same sequence as numbered to assure fast and easy assembly.

## **⚠**WARNING!

- 1.Don't attempt to repair or modify parts that are broken or defective. Please contact the store immediately.
- 2. This product is for home use only and not intended for commercial establishments.