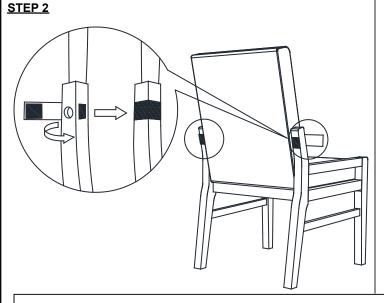

## ASSEMBLY TIPS:

- 1.Remove hardware from box and sort by size.
- 2. Please check to see that all hardware and parts are present prior start of assembly.
- 3.Please follow attached instructions in the same sequence as numbered to assure fast and easy assembly.