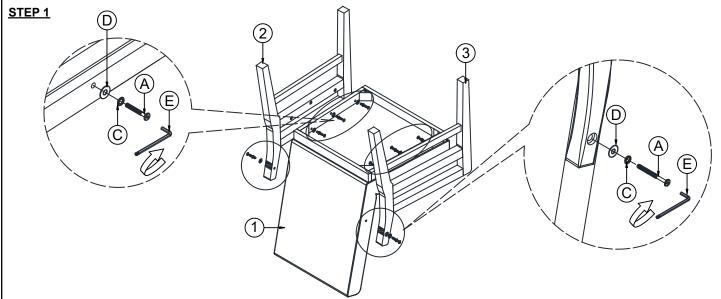

## ASSEMBLY TIPS:

- 1.Remove hardware from box and sort by size.
- 2. Please check to see that all hardware and parts are present prior start of assembly.
- 3.Please follow attached instructions in the same sequence as numbered to assure fast and easy assembly.