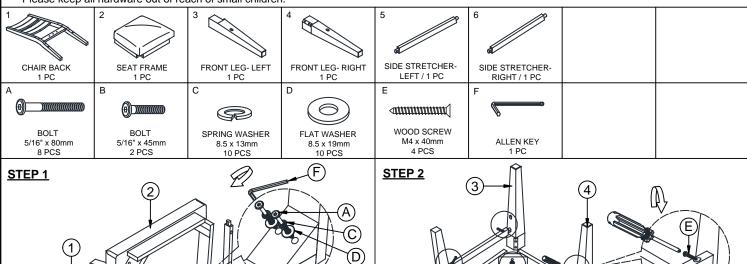

## ASSEMBLY TIPS:

- 1.Remove hardware from box and sort by size.
- 2. Please check to see that all hardware and parts are present prior start of assembly.
- 3.Please follow attached instructions in the same sequence as numbered to assure fast and easy assembly.