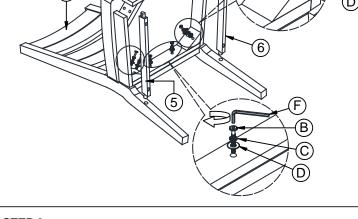

## **ASSEMBLY INSTRUCTION**

DESCRIPTION: S/C, PANEL BACK CHAIR ITEM NO: NS-CH-1189C-WSN-RTA

Thank you for purchasing this quality product. Be sure to check all packing material carefully for small parts which may have come loose inside the carton during shipment. Identify and count all parts and compare with the parts list below. Please keep all hardware out of reach of small children.







STEP 3



## ASSEMBLY TIPS:

- 1.Remove hardware from box and sort by size.
- 2. Please check to see that all hardware and parts are present prior start of assembly.
- 3.Please follow attached instructions in the same sequence as numbered to assure fast and easy assembly.

## **⚠**WARNING!

- 1.Don't attempt to repair or modify parts that are broken or defective. Please contact the store immediately.
- 2. This product is for home use only and not intended for commercial establishments.