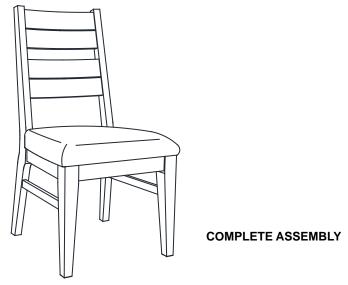

## **ASSEMBLY INSTRUCTION**

DESCRIPTION: S/C, PANEL BACK CHAIR ITEM NO: NS-CH-1189C-WSN-RTA

Thank you for purchasing this quality product. Be sure to check all packing material carefully for small parts which may have come loose inside the carton during shipment. Identify and count all parts and compare with the parts list below. Please keep all hardware out of reach of small children.







STEP 3



## ASSEMBLY TIPS:

- 1.Remove hardware from box and sort by size.
- 2. Please check to see that all hardware and parts are present prior start of assembly.
- 3.Please follow attached instructions in the same sequence as numbered to assure fast and easy assembly.

## **⚠**WARNING!

- 1.Don't attempt to repair or modify parts that are broken or defective. Please contact the store immediately.
- 2. This product is for home use only and not intended for commercial establishments.