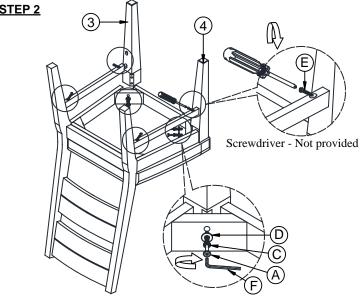

## ASSEMBLY TIPS:

- 1.Remove hardware from box and sort by size.
- 2. Please check to see that all hardware and parts are present prior start of assembly.
- 3.Please follow attached instructions in the same sequence as numbered to assure fast and easy assembly.