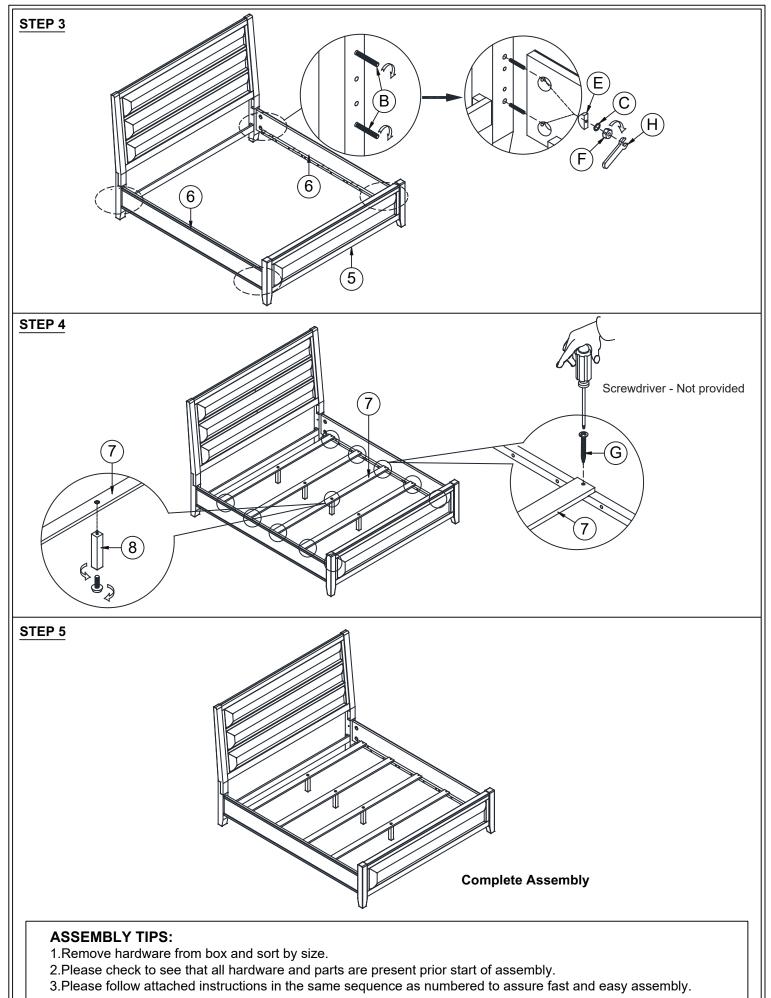

## **ASSEMBLY TIPS:**

1.Remove hardware from box and sort by size.

2.Please check to see that all hardware and parts are present prior start of assembly.

3.Please follow attached instructions in the same sequence as numbered to assure fast and easy assembly.