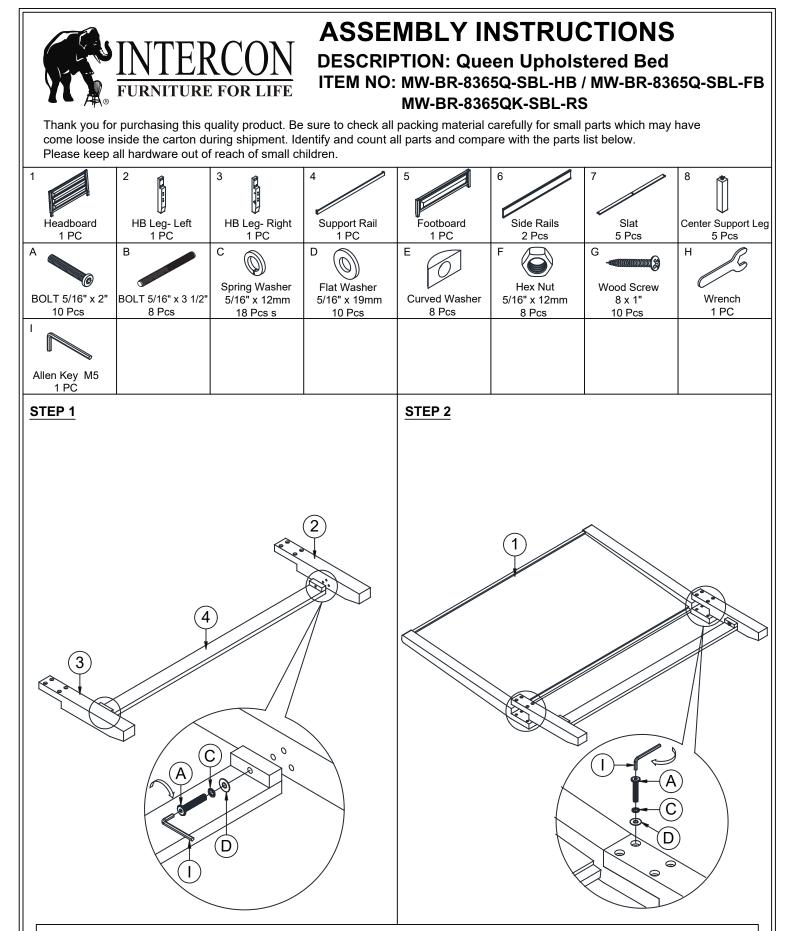

## **ASSEMBLY TIPS:**

1.Remove hardware from box and sort by size.

2.Please check to see that all hardware and parts are present prior start of assembly.

3.Please follow attached instructions in the same sequence as numbered to assure fast and easy assembly.