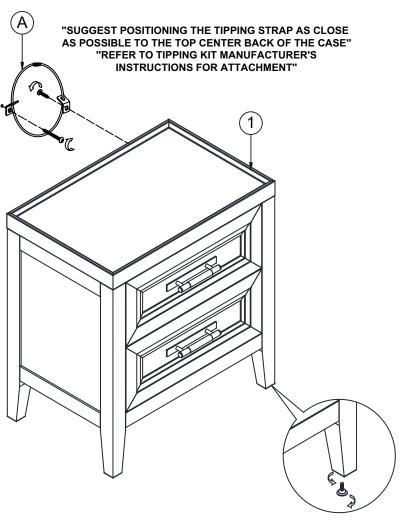

## **ASSEMBLY INSTRUCTIONS**

DESCRIPTION: Nightstand, 2 Drawer ITEM NO: MW-BR-8302-SBL-C

Thank you for purchasing this quality product. Be sure to check all packing material carefully for small parts which may have come loose inside the carton during shipment. Identify and count all parts and compare with the parts list below. Please keep all hardware out of reach of small children.

| Nightstand 1 PC                      |  |  |  |  |
|--------------------------------------|--|--|--|--|
| Anti-Tipping<br>Restraint Kit- 1 Set |  |  |  |  |

## STEP 1



Note: Adjust leveler to stabilize

## **ASSEMBLY TIPS:**

- 1.Remove hardware from box and sort by size.
- 2. Please check to see that all hardware and parts are present prior start of assembly.
- 3.Please follow attached instructions in the same sequence as numbered to assure fast and easy assembly.



- 1.Don't attempt to repair or modify parts that are broken or defective. Please contact the store immediately.
- 2. This product is for home use only and not intended for commercial establishments.