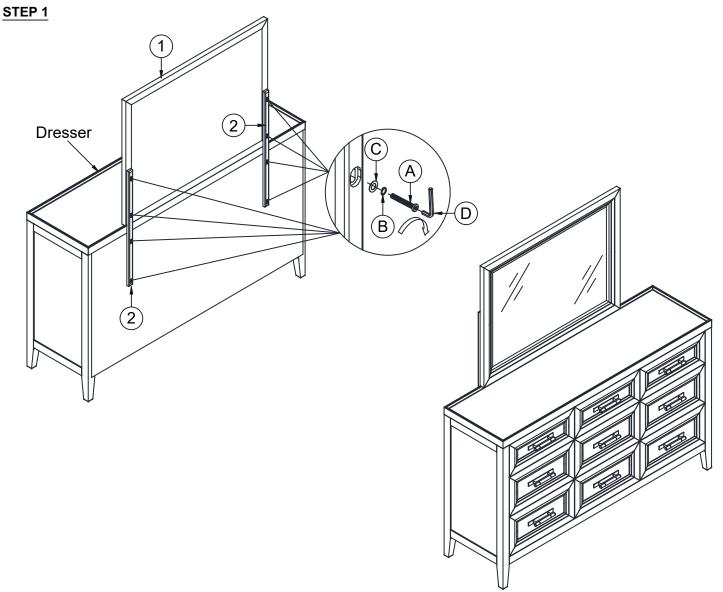

## **ASSEMBLY TIPS:**

- 1.Remove hardware from box and sort by size.
- 2.Please check to see that all hardware and parts are present prior start of assembly.
- 3. Please follow attached instructions in the same sequence as numbered to assure fast and easy assembly.