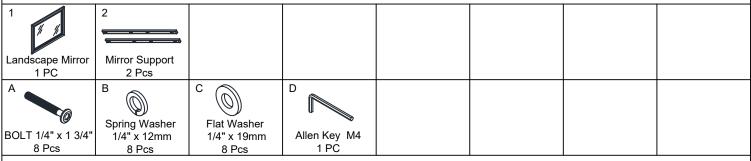

## **ASSEMBLY INSTRUCTIONS**

**DESCRIPTION:** Landscape Mirror ITEM NO: MW-BR-8391-SBL-C

Thank you for purchasing this quality product. Be sure to check all packing material carefully for small parts which may have come loose inside the carton during shipment. Identify and count all parts and compare with the parts list below. Please keep all hardware out of reach of small children.