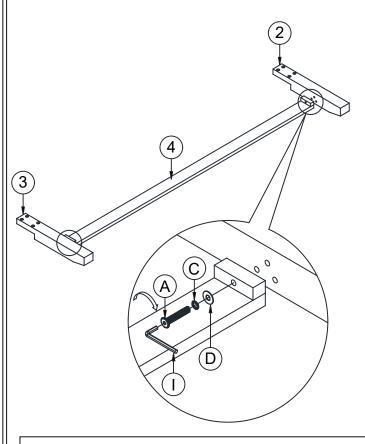

# **ASSEMBLY INSTRUCTIONS**

**DESCRIPTION: King Upholstered Bed** 

ITEM NO: MW-BR-8365K-SBL-HB / MW-BR-8365K-SBL-FB MW-BR-8365QK-SBL-RS

Thank you for purchasing this quality product. Be sure to check all packing material carefully for small parts which may have come loose inside the carton during shipment. Identify and count all parts and compare with the parts list below. Please keep all hardware out of reach of small children.



### STEP 1



## STEP 2



### **ASSEMBLY TIPS:**

- 1.Remove hardware from box and sort by size.
- 2.Please check to see that all hardware and parts are present prior start of assembly.
- 3.Please follow attached instructions in the same sequence as numbered to assure fast and easy assembly.

# WARNING!

- 1.Don't attempt to repair or modify parts that are broken or defective. Please contact the store immediately.
- 2. This product is for home use only and not intended for commercial establishments.

PAGE: 1 OF 2 MADE IN VIETNAM







### **ASSEMBLY TIPS:**

- 1.Remove hardware from box and sort by size.
- 2. Please check to see that all hardware and parts are present prior start of assembly.
- 3.Please follow attached instructions in the same sequence as numbered to assure fast and easy assembly.