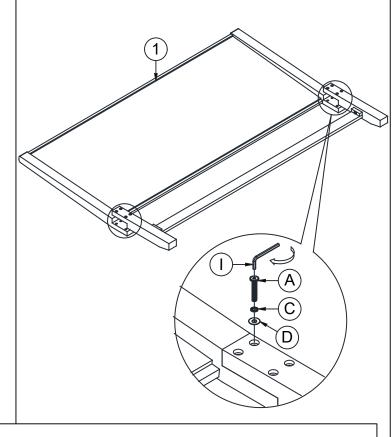

# **ASSEMBLY INSTRUCTIONS**

**DESCRIPTION: King Upholstered Bed** 

ITEM NO: MW-BR-8365K-SBL-HB / MW-BR-8365K-SBL-FB MW-BR-8365QK-SBL-RS

Thank you for purchasing this quality product. Be sure to check all packing material carefully for small parts which may have come loose inside the carton during shipment. Identify and count all parts and compare with the parts list below. Please keep all hardware out of reach of small children.



### STEP 1



## STEP 2



### **ASSEMBLY TIPS:**

- 1.Remove hardware from box and sort by size.
- 2.Please check to see that all hardware and parts are present prior start of assembly.
- 3.Please follow attached instructions in the same sequence as numbered to assure fast and easy assembly.

# WARNING!

- 1.Don't attempt to repair or modify parts that are broken or defective. Please contact the store immediately.
- 2. This product is for home use only and not intended for commercial establishments.

PAGE: 1 OF 2 MADE IN VIETNAM







### **ASSEMBLY TIPS:**

- 1.Remove hardware from box and sort by size.
- 2. Please check to see that all hardware and parts are present prior start of assembly.
- 3.Please follow attached instructions in the same sequence as numbered to assure fast and easy assembly.

# **WARNING!*