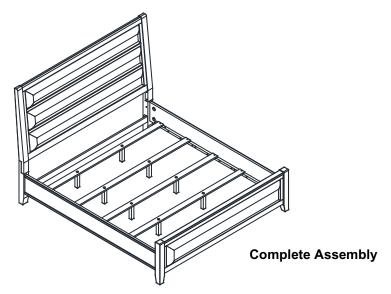

duct. Be sure to check all packing material carefully for small parts which may have come loose inside the carton during shipment. Identify and count all parts and compare with the parts list below. Please keep all hardware out of reach of small children.



### STEP 1



## STEP 2



### **ASSEMBLY TIPS:**

- 1.Remove hardware from box and sort by size.
- 2.Please check to see that all hardware and parts are present prior start of assembly.
- 3.Please follow attached instructions in the same sequence as numbered to assure fast and easy assembly.

# WARNING!

- 1.Don't attempt to repair or modify parts that are broken or defective. Please contact the store immediately.
- 2. This product is for home use only and not intended for commercial establishments.

PAGE: 1 OF 2 MADE IN VIETNAM







### **ASSEMBLY TIPS:**

- 1.Remove hardware from box and sort by size.
- 2. Please check to see that all hardware and parts are present prior start of assembly.
- 3.Please follow attached instructions in the same sequence as numbered to assure fast and easy assembly.

# **WARNING!**

- 1.Don't attempt to repair or modify parts that are broken or defective. Please contact the store immediately.
- 2. This product is for home use only and not intended for commercial establishments.

PAGE: 2 OF 2 MADE IN VIETNAM





WARNING: A foundation such as box spring or bunky board is required for use. Failure to add a foundation could result in rail breakage.

ABOVE BED IS FOR REFERENCE ONLY. NOT REPRESENT THE ACTUAL PRODUCT.