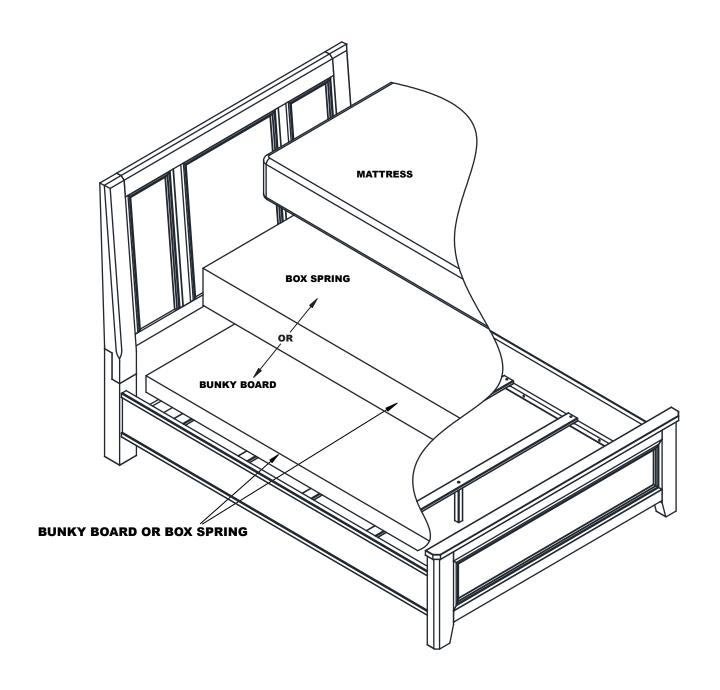

PAGE: 2 OF 2 MADE IN VIETNAM

WARNING: A foundation such as box spring or bunky board is required for use. Failure to add a foundation could result in rail breakage.

ABOVE BED IS FOR REFERENCE ONLY. NOT REPRESENT THE ACTUAL PRODUCT.