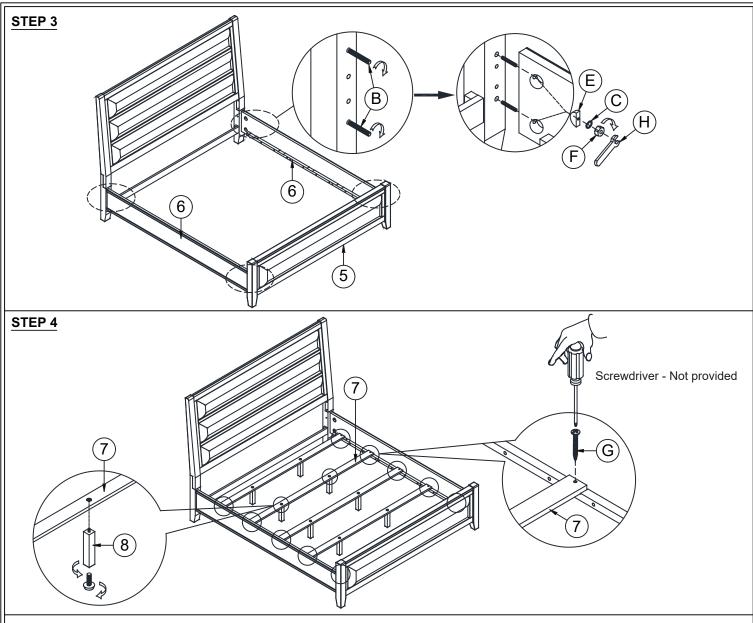

### **ASSEMBLY TIPS:**

- 1.Remove hardware from box and sort by size.
- 2. Please check to see that all hardware and parts are present prior start of assembly.
- 3.Please follow attached instructions in the same sequence as numbered to assure fast and easy assembly.

# **WARNING!**

- 1.Don't attempt to repair or modify parts that are broken or defective. Please contact the store immediately.
- 2. This product is for home use only and not intended for commercial establishments.

PAGE: 2 OF 2 MADE IN VIETNAM

WARNING: A foundation such as box spring or bunky board is required for use. Failure to add a foundation could result in rail breakage.

ABOVE BED IS FOR REFERENCE ONLY. NOT REPRESENT THE ACTUAL PRODUCT.