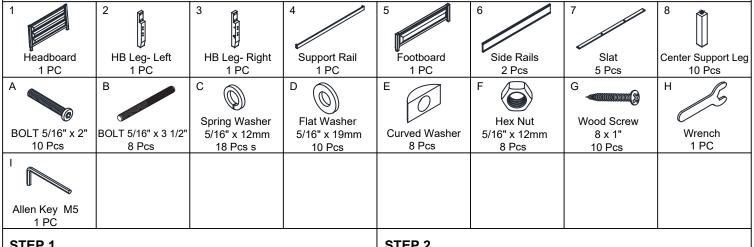

# **ASSEMBLY INSTRUCTIONS**

**DESCRIPTION: King Upholstered Bed** 

ITEM NO: MW-BR-8365K-SBL-HB / MW-BR-8365K-SBL-FB MW-BR-8365QK-SBL-RS

Thank you for purchasing this quality product. Be sure to check all packing material carefully for small parts which may have come loose inside the carton during shipment. Identify and count all parts and compare with the parts list below. Please keep all hardware out of reach of small children.