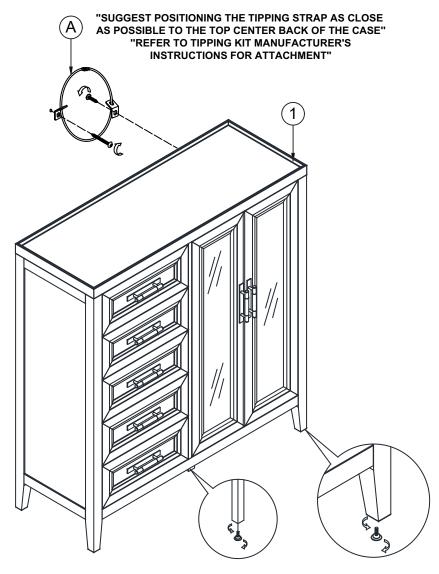

| Gentleman's Chest                    |  |  |  |  |
|--------------------------------------|--|--|--|--|
| A Q                                  |  |  |  |  |
| Anti-Tipping<br>Restraint Kit- 1 Set |  |  |  |  |

STEP 1

Note: Adjust leveler to stabilize