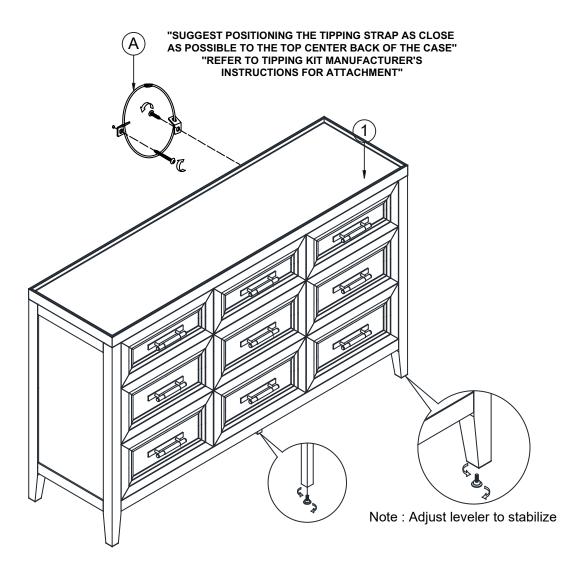

| Dresser<br>1 PC                      |  |  |  |  |
|--------------------------------------|--|--|--|--|
| Anti-Tipping<br>Restraint Kit- 1 Set |  |  |  |  |

## STEP 1