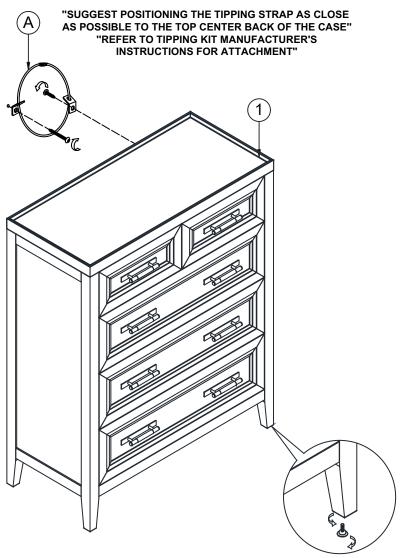

| 1 Chest                              |  |  |  |  |
|--------------------------------------|--|--|--|--|
| 1 PC                                 |  |  |  |  |
| A Q                                  |  |  |  |  |
| Anti-Tipping<br>Restraint Kit- 1 Set |  |  |  |  |

## STEP 1

Note: Adjust leveler to stabilize