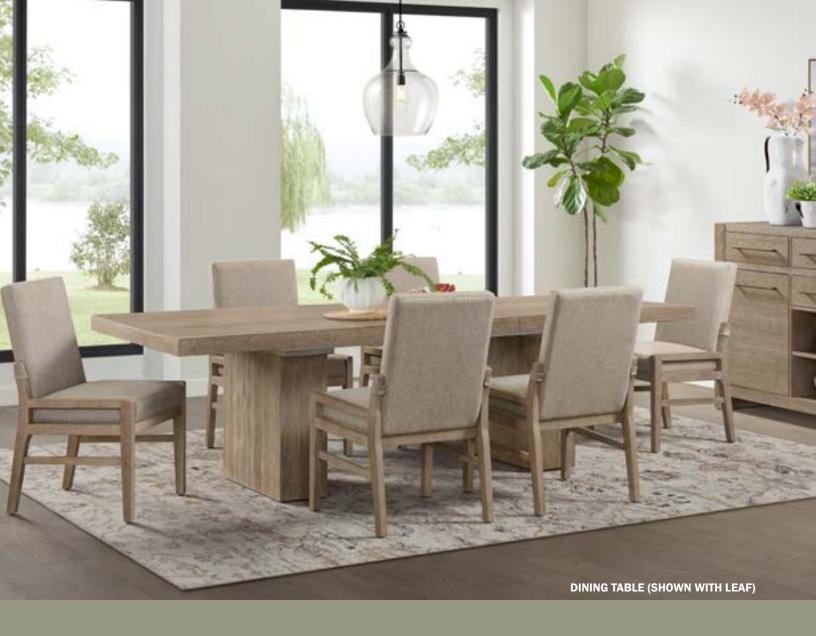

# **TABLE & CHAIRS**

- Dining Table features 24" Self Storing Leaf
- · Lightly wire brushed
- · Upholstered and Panel Back Chair options
- Upholstered sinuous spring seats
- · Comfortably cushioned seats

### **SIDEBOARD**

- · Lightly wire brushed
- 4 Storage Drawers
- 2 Storage Door
- 1 Divided Center Compartment for display
- · Recharging outlet w/USB on left side panel

**DINING TABLE (SHOWN WITHOUT LEAF)** 42"W x 82"-106"D x 30"H NS-TA-42106-WSN-C