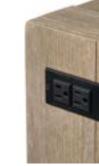

### **SIDEBOARD**

- · Lightly wire brushed
- 4 Storage Drawers
- 2 Storage Door
- 1 Divided Center Compartment for display
- · Recharging outlet w/USB on left side panel

**DINING TABLE (SHOWN WITHOUT LEAF)** 42"W x 82"-106"D x 30"H NS-TA-42106-WSN-C

INSIDE SHELVES & RECHARGING OUTLET W/USB DETAIL