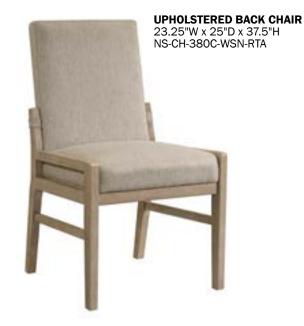

# **TABLE & CHAIRS**

- Dining Table features 24" Self Storing Leaf
- · Lightly wire brushed
- · Upholstered and Panel Back Chair options
- Upholstered sinuous spring seats
- · Comfortably cushioned seats