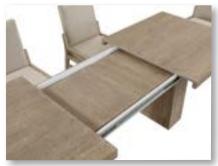

# **TABLE & CHAIRS**

- Dining Table features 24" Self Storing Leaf
- · Lightly wire brushed
- · Upholstered and Panel Back Chair options
- Upholstered sinuous spring seats
- · Comfortably cushioned seats