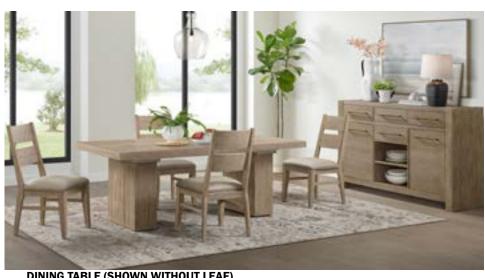

# **TABLE & CHAIRS**

- Dining Table features 24" Self Storing Leaf
- · Lightly wire brushed
- · Upholstered and Panel Back Chair options
- Upholstered sinuous spring seats
- · Comfortably cushioned seats

### **SIDEBOARD**

- · Lightly wire brushed
- 4 Storage Drawers
- 2 Storage Door
- 1 Divided Center Compartment for display
- · Recharging outlet w/USB on left side panel

**DINING TABLE (SHOWN WITHOUT LEAF)** 42"W x 82"-106"D x 30"H NS-TA-42106-WSN-C

INSIDE SHELVES & RECHARGING OUTLET W/USB DETAIL