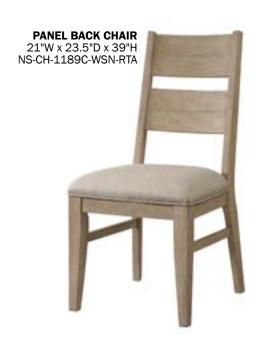

# **TABLE & CHAIRS**

- Dining Table features 24" Self Storing Leaf
- · Lightly wire brushed
- · Upholstered and Panel Back Chair options
- Upholstered sinuous spring seats
- · Comfortably cushioned seats