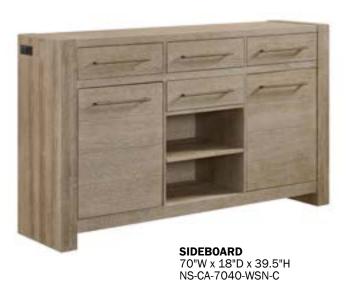

### **SIDEBOARD**

- · Lightly wire brushed
- 4 Storage Drawers
- 2 Storage Door
- 1 Divided Center Compartment for display
- · Recharging outlet w/USB on left side panel

**DINING TABLE (SHOWN WITHOUT LEAF)** 42"W x 82"-106"D x 30"H NS-TA-42106-WSN-C