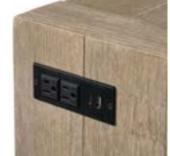

### **SIDEBOARD**

- · Lightly wire brushed
- 4 Storage Drawers
- 2 Storage Door
- 1 Divided Center Compartment for display
- · Recharging outlet w/USB on left side panel

**DINING TABLE (SHOWN WITHOUT LEAF)** 42"W x 82"-106"D x 30"H NS-TA-42106-WSN-C

INSIDE SHELVES & RECHARGING OUTLET W/USB DETAIL