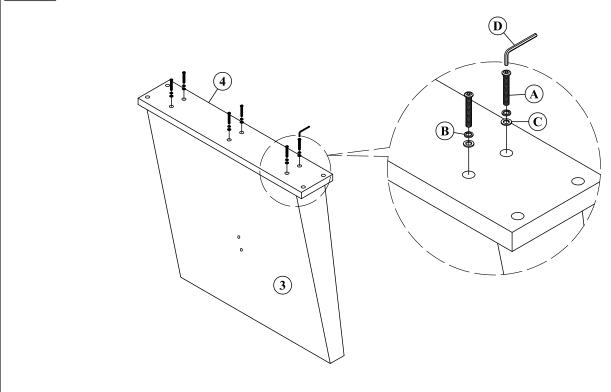

#### STEP 3

DESCRIP: 42x84-104, TRESTLE TABLE TOP

TRESTLE TABLE BASE

ITEM: VN-TA-42104-OSA-TOP VN-TA-42104-OSA-BSE

Thank you for purchasing this quality product. Be sure to check all packing material carefully for small parts which may have come loose inside the carton during shipment. Identify and count all parts and compare with the parts list below. Please keep all hardware out of reach of small children.