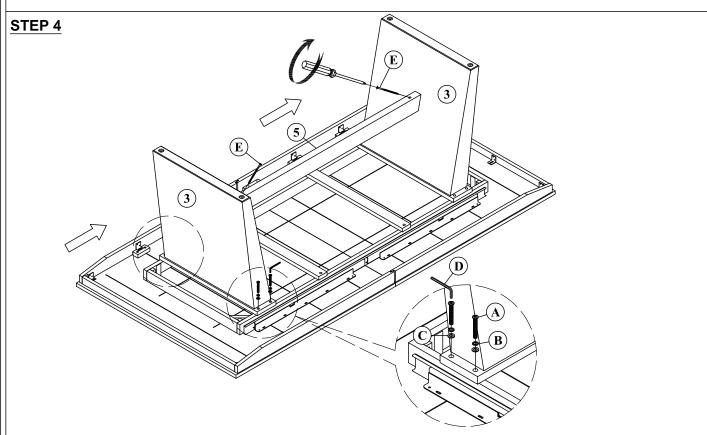

### STEP 5

**DESCRIP: 42x84-104, TRESTLE TABLE TOP** 

TRESTLE TABLE BASE

ITEM: VN-TA-42104-OSA-TOP VN-TA-42104-OSA-BSE

Thank you for purchasing this quality product. Be sure to check all packing material carefully for small parts which may have come loose inside the carton during shipment. Identify and count all parts and compare with the parts list below. Please keep all hardware out of reach of small children.