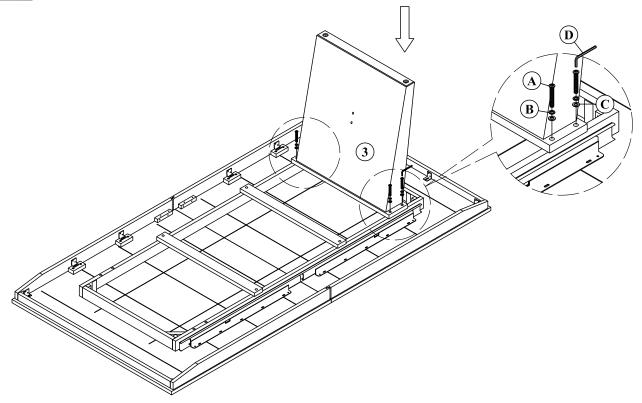

#### STEP 3

DESCRIP: 42x84-104, TRESTLE TABLE TOP

TRESTLE TABLE BASE

ITEM: VN-TA-42104-OSA-TOP VN-TA-42104-OSA-BSE

Thank you for purchasing this quality product. Be sure to check all packing material carefully for small parts which may have come loose inside the carton during shipment. Identify and count all parts and compare with the parts list below. Please keep all hardware out of reach of small children.