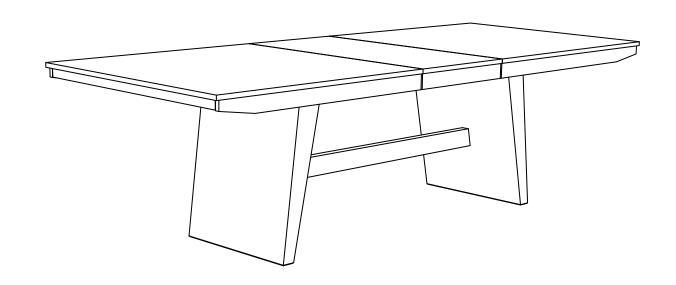

**DESCRIP: 42x84-104, TRESTLE TABLE TOP** 

TRESTLE TABLE BASE

ITEM: VN-TA-42104-OSA-TOP VN-TA-42104-OSA-BSE

Thank you for purchasing this quality product. Be sure to check all packing material carefully for small parts which may have come loose inside the carton during shipment. Identify and count all parts and compare with the parts list below. Please keep all hardware out of reach of small children.





**COMPLETE ASSEMBLE** 

#### **ASSEMBLY TIPS:**

- 1.Remove hardware from box and sort by size.
- 2. Please check to see that all hardware and parts are present prior start of assembly.
- 3. Please follow attached instructions in the same sequence as numbered to assure fast and easy assembly.

#### riangle Warning

- 1.Don't attempt to repair or modify parts that are broken or defective. Please contact the store immediately.
- 2. This product is for home use only and not intended for commercial establishments.



DESCRIP: 42x84-104, TRESTLE TABLE TOP

TRESTLE TABLE BASE

ITEM: VN-TA-42104-OSA-TOP VN-TA-42104-OSA-BSE

Thank you for purchasing this quality product. Be sure to check all packing material carefully for small parts which may have come loose inside the carton during shipment. I