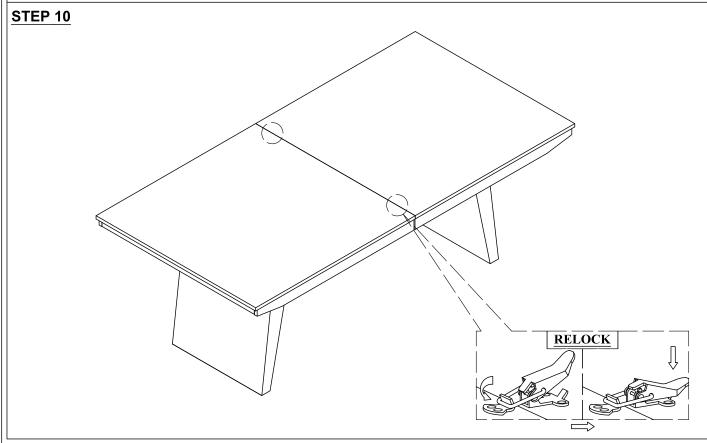

**DESCRIP: 42x84-104, TRESTLE TABLE TOP** 

TRESTLE TABLE BASE

ITEM: VN-TA-42104-OSA-TOP VN-TA-42104-OSA-BSE

Thank you for purchasing this quality product. Be sure to check all packing material carefully for small parts which may have come loose inside the carton during shipment. Identify and count all parts and compare with the parts list below. Please keep all hardware out of reach of small children.