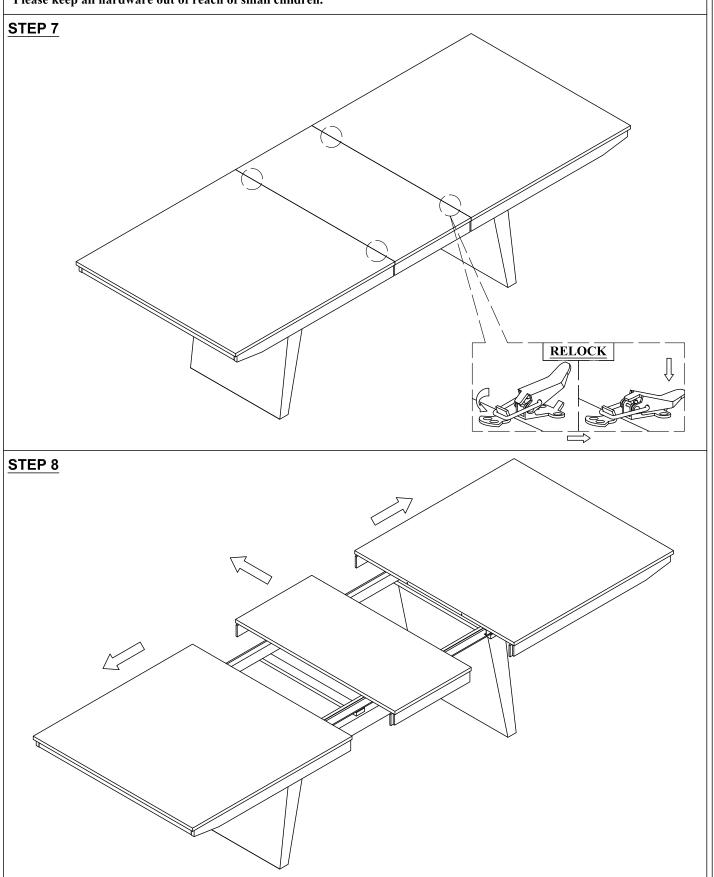

**DESCRIP: 42x84-104, TRESTLE TABLE TOP** 

TRESTLE TABLE BASE

ITEM: VN-TA-42104-OSA-TOP VN-TA-42104-OSA-BSE

Thank you for purchasing this quality product. Be sure to check all packing material carefully for small parts which may have come loose inside the carton during shipment. Identify and count all parts and compare with the parts list below. Please keep all hardware out of reach of small children.