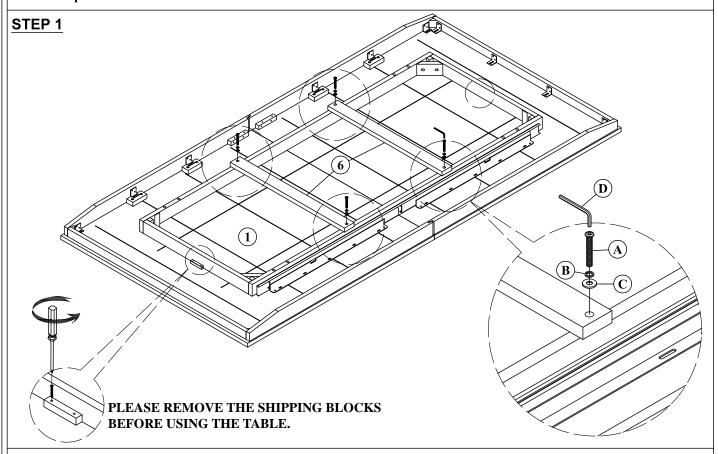

#### STEP 2

**DESCRIP: 42x84-104, TRESTLE TABLE TOP** 

TRESTLE TABLE BASE

ITEM: VN-TA-42104-OSA-TOP VN-TA-42104-OSA-BSE

Thank you for purchasing this quality product. Be sure to check all packing material carefully for small parts which may have come loose inside the carton during shipment. Identify and count all parts and compare with the parts list below. Please keep all hardware out of reach of small children.