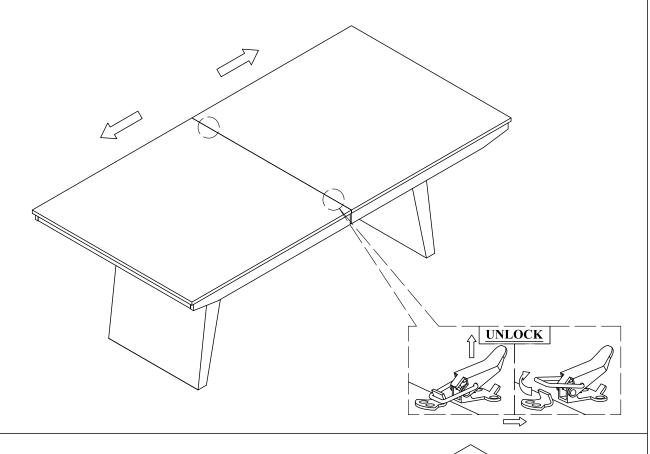

**DESCRIP: 42x84-104, TRESTLE TABLE TOP** 

TRESTLE TABLE BASE

ITEM: VN-TA-42104-OSA-TOP VN-TA-42104-OSA-BSE

Thank you for purchasing this quality product. Be sure to check all packing material carefully for small parts which may have come loose inside the carton during shipment. Identify and count all parts and compare with the parts list below. Please keep all hardware out of reach of small children.