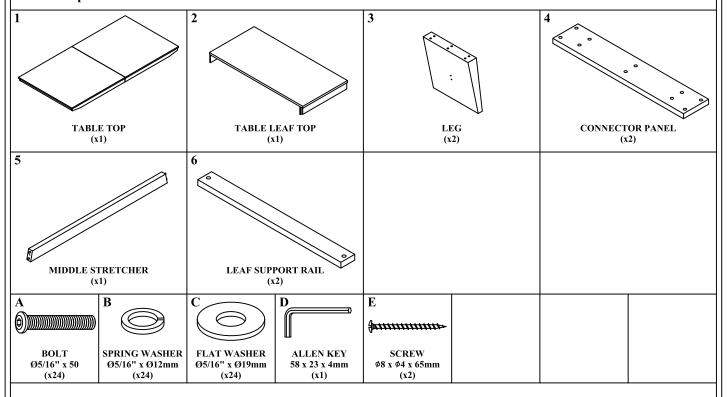

**DESCRIP: 42x84-104, TRESTLE TABLE TOP** 

TRESTLE TABLE BASE

ITEM: VN-TA-42104-OSA-TOP VN-TA-42104-OSA-BSE

Thank you for purchasing this quality product. Be sure to check all packing material carefully for small parts which may have come loose inside the carton during shipment. Identify and count all parts and compare with the parts list below. Please keep all hardware out of reach of small children.

DESCRIP: 42x84-104, TRESTLE TABLE TOP

TRESTLE TABLE BASE

ITEM: VN-TA-42104-OSA-TOP VN-TA-42104-OSA-BSE

Thank you for purchasing this quality product. Be sure to check all packing material carefully for small parts which may have come loose inside the carton during shipment. Identify and count all parts and compare with the parts list below. Please keep all hardware out of reach of small children.