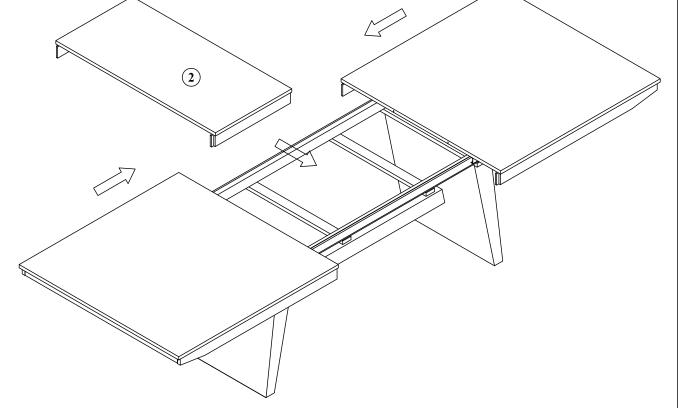

**DESCRIP: 42x84-104, TRESTLE TABLE TOP** 

TRESTLE TABLE BASE

ITEM: VN-TA-42104-OSA-TOP VN-TA-42104-OSA-BSE

Thank you for purchasing this quality product. Be sure to check all packing material carefully for small parts which may have come loose inside the carton during shipment. Identify and count all parts and compare with the parts list below. Please keep all hardware out of reach of small children.