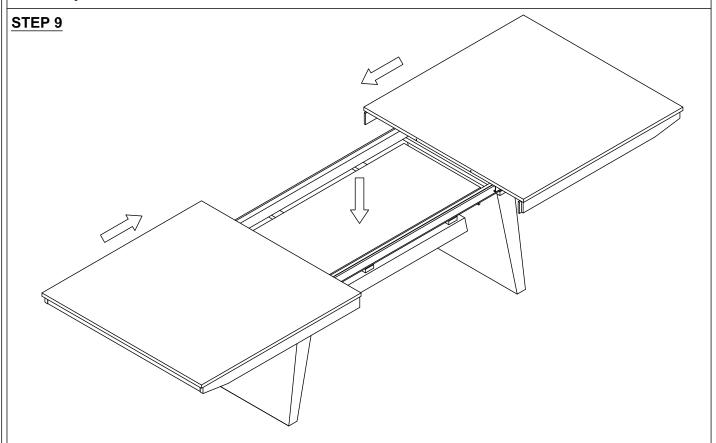

**DESCRIP: 42x84-104, TRESTLE TABLE TOP** 

TRESTLE TABLE BASE

ITEM: VN-TA-42104-OSA-TOP VN-TA-42104-OSA-BSE

Thank you for purchasing this quality product. Be sure to check all packing material carefully for small parts which may have come loose inside the carton during shipment. Identify and count all parts and compare with the parts list below. Please keep all hardware out of reach of small children.