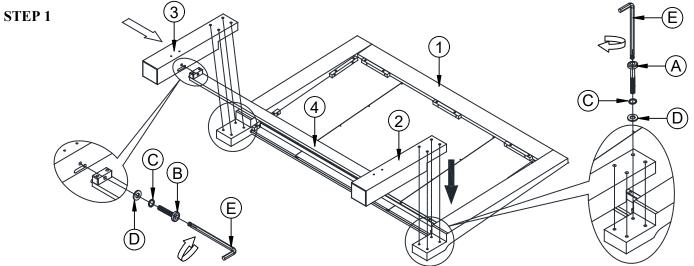

## ASSEMBLY TIPS:

- 1.Remove hardware from box and sort by size.
- 2. Please check to see that all hardware and parts are present prior start of assembly.
- 3.Please follow attached instructions in the same sequence as numbered to assure fast and easy assembly.