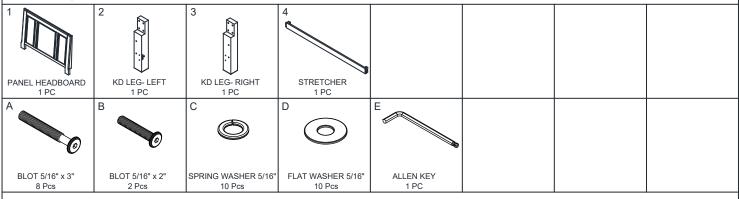

## **ASSEMBLY INSTRUCTION**

**DESCRIPTION: QUEEN / KING PANEL HEADBOARD** 

ITEM NO: CR-BR-9765Q-WSL-HB CR-BR-9765K-WSL-HB

Thank you for purchasing this quality product. Be sure to check all packing material carefully for small parts which may have come loose inside the carton during shipment. Identify and count all parts and compare with the parts list below. Please keep all hardware out of reach of small children.