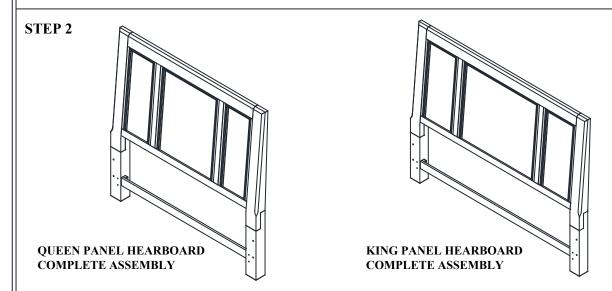

## **ASSEMBLY INSTRUCTION**

**DESCRIPTION: QUEEN / KING PANEL HEADBOARD** 

ITEM NO: CR-BR-9765Q-WSL-HB CR-BR-9765K-WSL-HB

Thank you for purchasing this quality product. Be sure to check all packing material carefully for small parts which may have come loose inside the carton during shipment. Identify and count all parts and compare with the parts list below. Please keep all hardware out of reach of small children.