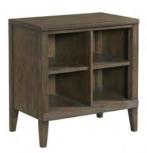

### **PRODUCT DIMENSIONS**

30" Bunching File Cabinet - 30"W x 18"D x 27.75"H

30" Bunching Open Cabinet - 30"W x 18"D x 27.75"H

30" Bunching Bookcase Hutch - 30"W x 13.25"D x 48.75"H

58" Half Ped Desk - 58" x 28"D x 30.75"H

#### **MODEL NUMBERS**

30" Bunching File Cabinet - PN-H0-3027BF-WV0-C

30" Bunching Open Cabinet - PN-HO-3027BO-WVO-C

30" Bunching Bookcase Hutch - PN-HO-3048B-WVO-C

58" Half Ped Desk -PN-H0-5830WD-WVO-C

60" Writing Desk - PN-HO-6031WD-WVO-C

30" Bunching Bookcase Hutch

30" Bunching Open Cabinet

30" Bunching File Cabinet