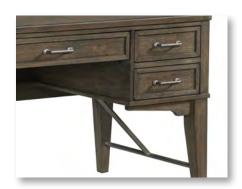

### **PRODUCT DIMENSIONS**

30" Bunching File Cabinet - 30"W x 18"D x 27.75"H

30" Bunching Open Cabinet - 30"W x 18"D x 27.75"H

30" Bunching Bookcase Hutch - 30"W x 13.25"D x 48.75"H

58" Half Ped Desk - 58" x 28"D x 30.75"H

60" Writing Desk -60"W x 30"D x 31"H

#### **MODEL NUMBERS**

30" Bunching File Cabinet - PN-H0-3027BF-WV0-C

30" Bunching Open Cabinet - PN-HO-3027BO-WVO-C

30" Bunching Bookcase Hutch - PN-HO-3048B-WVO-C

58" Half Ped Desk -PN-H0-5830WD-WVO-C

60" Writing Desk - PN-HO-6031WD-WVO-C