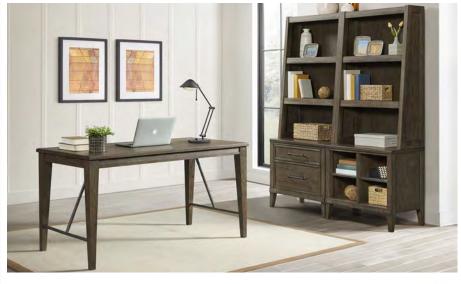

### **PRODUCT DIMENSIONS**

30" Bunching File Cabinet - 30"W x 18"D x 27.75"H

30" Bunching Open Cabinet - 30"W x 18"D x 27.75"H

30" Bunching Bookcase Hutch - 30"W x 13.25"D x 48.75"H

58" Half Ped Desk - 58" x 28"D x 30.75"H

60" Writing Desk -60"W x 30"D x 31"H