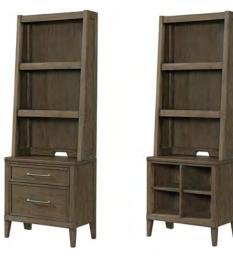

### **PRODUCT DIMENSIONS**

30" Bunching File Cabinet - 30"W x 18"D x 27.75"H

30" Bunching Open Cabinet - 30"W x 18"D x 27.75"H

30" Bunching Bookcase Hutch - 30"W x 13.25"D x 48.75"H

58" Half Ped Desk - 58" x 28"D x 30.75"H

#### **MODEL NUMBERS**

30" Bunching File Cabinet - PN-H0-3027BF-WV0-C

30" Bunching Open Cabinet - PN-HO-3027BO-WVO-C

30" Bunching Bookcase Hutch - PN-HO-3048B-WVO-C

58" Half Ped Desk -PN-H0-5830WD-WVO-C

60" Writing Desk - PN-HO-6031WD-WVO-C

30" Bunching Bookcase Hutch

30" Bunching Open Cabinet

30" Bunching File Cabinet