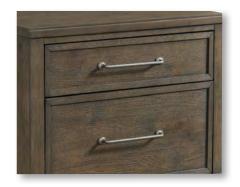

#### **CASE PIECES**

- Oak Veneer and Hardwood Solids
- · Lightly Wire Brushed Finish
- Antiqued Bronze Hardware
- Bunching Bookcase sits perfectly on top of either File Cabinet offered
- Bunching File Cabinets bunch under Writing Desk for added storage and desktop space

### **PRODUCT DIMENSIONS**

30" Bunching File Cabinet - 30"W x 18"D x 27.75"H

30" Bunching Open Cabinet - 30"W x 18"D x 27.75"H

30" Bunching Bookcase Hutch - 30"W x 13.25"D x 48.75"H

58" Half Ped Desk - 58" x 28"D x 30.75"H

#### **MODEL NUMBERS**

30" Bunching File Cabinet - PN-H0-3027BF-WV0-C

30" Bunching Open Cabinet - PN-HO-3027BO-WVO-C

30" Bunching Bookcase Hutch - PN-HO-3048B-WVO-C

58" Half Ped Desk -PN-H0-5830WD-WVO-C

60" Writing Desk - PN-HO-6031WD-WVO-C