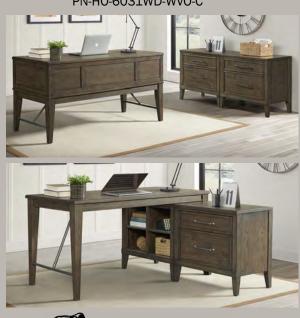

60" Writing Desk -60"W x 30"D x 31"H

#### **MODEL NUMBERS**

30" Bunching File Cabinet - PN-H0-3027BF-WV0-C

30" Bunching Open Cabinet - PN-HO-3027BO-WVO-C

30" Bunching Bookcase Hutch - PN-HO-3048B-WVO-C

58" Half Ped Desk -PN-H0-5830WD-WVO-C

60" Writing Desk - PN-HO-6031WD-WVO-C