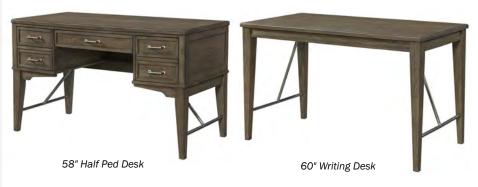

### **PRODUCT DIMENSIONS**

30" Bunching File Cabinet - 30"W x 18"D x 27.75"H

30" Bunching Open Cabinet - 30"W x 18"D x 27.75"H

30" Bunching Bookcase Hutch - 30"W x 13.25"D x 48.75"H

58" Half Ped Desk - 58" x 28"D x 30.75"H

60" Writing Desk -60"W x 30"D x 31"H

#### **MODEL NUMBERS**

30" Bunching File Cabinet - PN-H0-3027BF-WV0-C

30" Bunching Open Cabinet - PN-HO-3027BO-WVO-C

30" Bunching Bookcase Hutch - PN-HO-3048B-WVO-C

58" Half Ped Desk -PN-H0-5830WD-WVO-C

60" Writing Desk - PN-HO-6031WD-WVO-C