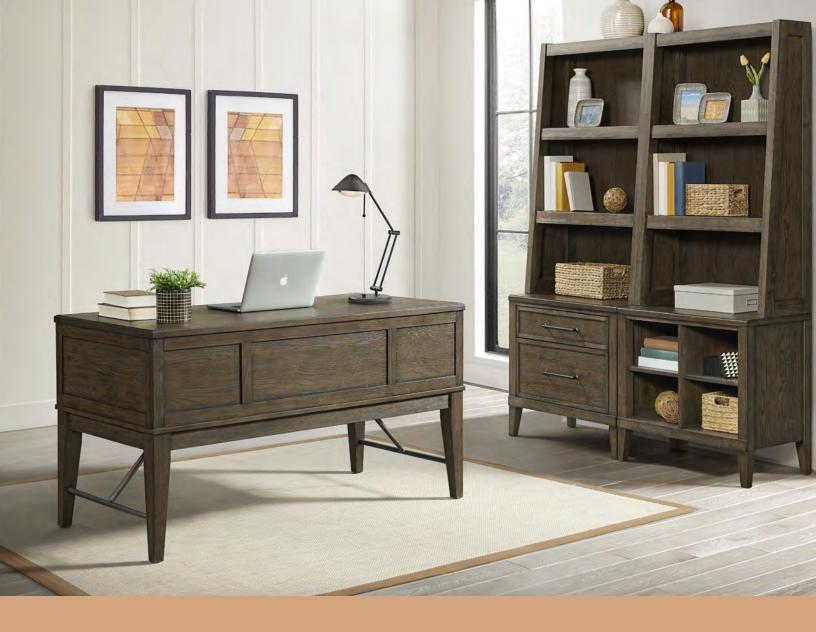

# PRESTON HOME OFFICE

BY INTERCON

## **PRESTON HOME OFFICE**

**FEATURES & BENEFITS** 

Construction: Oak Veneer & Select Hardwood

Finish: Weathered Vintage Oak

#### **CASE PIECES**

- Oak Veneer and Hardwood Solids
- · Lightly Wire Brushed Finish
- Antiqued Bronze Hardware
- Bunching Bookcase sits perfectly on top of either File Cabinet offered
- Bunching File Cabinets bunch under Writing Desk for added storage and desktop space

### **PRODUCT DIMENSIONS**

30" Bunching File Cabinet - 30"W x 18"D x 27.75"H

30" Bunching Open Cabinet - 30"W x 18"D x 27.75"H

30" Bunching Bookcase Hutch - 30"W x 13.25"D x 48.75"H

58" Half Ped Desk - 58" x 28"D x 30.75"H

60" Writing Desk -60"W x 30"D x 31"H

#### **MODEL NUMBERS**

30" Bunching File Cabinet - PN-H0-3027BF-WV0-C

30" Bunching Open Cabinet - PN-HO-3027BO-WVO-C

30" Bunching Bookcase Hutch - PN-HO-3048B-WVO-C

58" Half Ped Desk -PN-H0-5830WD-WVO-C

60" Writing Desk - PN-HO-6031WD-WVO-C

30" Bunching Bookcase Hutch

30" Bunching Open Cabinet

30" Bunching File Cabinet