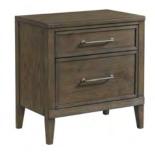

### **PRODUCT DIMENSIONS**

30" Bunching File Cabinet - 30"W x 18"D x 27.75"H

30" Bunching Open Cabinet - 30"W x 18"D x 27.75"H

30" Bunching Bookcase Hutch - 30"W x 13.25"D x 48.75"H

58" Half Ped Desk - 58" x 28"D x 30.75"H

#### **MODEL NUMBERS**

30" Bunching File Cabinet - PN-H0-3027BF-WV0-C

30" Bunching Open Cabinet - PN-HO-3027BO-WVO-C

30" Bunching Bookcase Hutch - PN-HO-3048B-WVO-C

58" Half Ped Desk -PN-H0-5830WD-WVO-C

60" Writing Desk - PN-HO-6031WD-WVO-C

30" Bunching Bookcase Hutch

30" Bunching Open Cabinet

30" Bunching File Cabinet