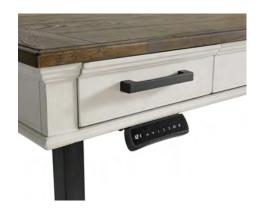

**DRAKE LIFT DESK TOP** 60"W x 28"D x 30-50"H DK-HO-6028L-RFO-TOP

ZZ-HO-LIFT3-BLK-BSE

**FOUNDRY FINISH** 

**FOUNDRY LIFT DESK TOP** 60"W x 28"D x 30-50"H FR-HO-6028L-PEW-TOP

**LIFT DESK BASE**ZZ-HO-LIFT3-BLK-BSE

## FEATURES & BENEFITS

- Foundry and Drake both constructed from Oak Veneer and Select Hardwood
- Beautiful Rustic White and French Oak Finish on Drake Lift Desk Top
- Distressed Brushed Pewter Finish on Foundry Lift Desk Top
- Desks can hold up to 275 lbs.
- Desks offers 3 programable preset height options, that can be saved
- Desk Tops are sold separately from Lift Desk Bases
- 3 concealed storage drawers offered on each Desk Top.