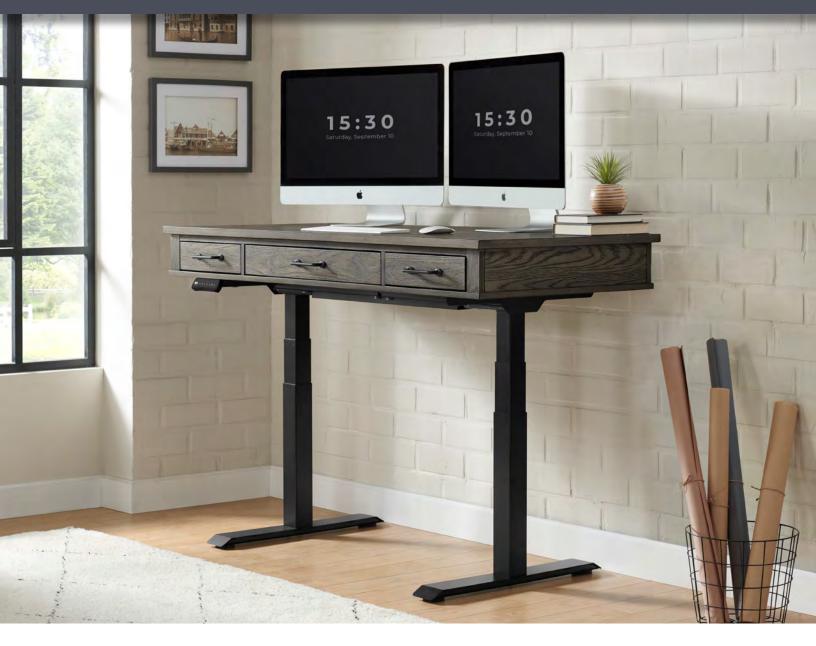

**DRAKE LIFT DESK TOP** 60"W x 28"D x 30-50"H DK-HO-6028L-RFO-TOP

ZZ-HO-LIFT3-BLK-BSE

**FOUNDRY FINISH** 

**FOUNDRY LIFT DESK TOP** 60"W x 28"D x 30-50"H FR-HO-6028L-PEW-TOP

**LIFT DESK BASE**ZZ-HO-LIFT3-BLK-BSE

## FEATURES & BENEFITS

- Foundry and Drake both constructed from Oak Veneer and Select Hardwood
- Beautiful Rustic White and French Oak Finish on Drake Lift Desk Top
- Distressed Brushed Pewter Finish on Foundry Lift Desk Top
- Desks can hold up to 275 lbs.
- Desks offers 3 programable preset height options, that can be saved
- Desk Tops are sold separately from Lift Desk Bases
- 3 concealed storage drawers offered on each Desk Top.