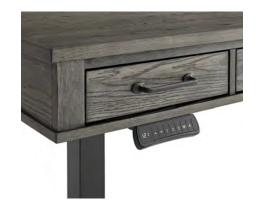

**DRAKE LIFT DESK TOP** 60"W x 28"D x 30-50"H DK-HO-6028L-RFO-TOP

ZZ-HO-LIFT3-BLK-BSE

**FOUNDRY FINISH** 

**FOUNDRY LIFT DESK TOP** 60"W x 28"D x 30-50"H FR-HO-6028L-PEW-TOP

**LIFT DESK BASE**ZZ-HO-LIFT3-BLK-BSE

## FEATURES & BENEFITS

- Foundry and Drake both constructed from Oak Veneer and Select Hardwood
- Beautiful Rustic White and French Oak Finish on Drake Lift Desk Top
- Distressed Brushed Pewter Finish on Foundry Lift Desk Top
- Desks can hold up to 275 lbs.
- Desks offers 3 programable preset height options, that can be saved
- Desk Tops are sold separately from Lift Desk Bases
- 3 concealed storage drawers offered on each Desk Top.