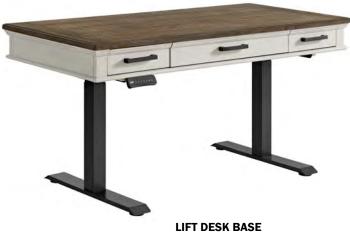

**DRAKE LIFT DESK TOP** 60"W x 28"D x 30-50"H DK-HO-6028L-RFO-TOP

ZZ-HO-LIFT3-BLK-BSE

**FOUNDRY FINISH** 

**FOUNDRY LIFT DESK TOP** 60"W x 28"D x 30-50"H FR-HO-6028L-PEW-TOP

**LIFT DESK BASE**ZZ-HO-LIFT3-BLK-BSE