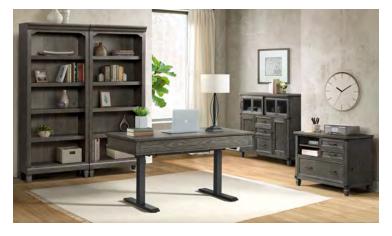

## LIFT DESKS & BASE

BY INTERCON



The Lift Desk Top if offered in both Drake, and Foundry Home Office Collections. The top is to be bought with the Lift Desk Base to form a complete Desk. These Lift Desks allow you to have the option to be at a regular sitting height or several standing height variations, these options can also be saved and preset for furture use.









**DRAKE LIFT DESK TOP** 60"W x 28"D x 30-50"H DK-HO-6028L-RFO-TOP



ZZ-HO-LIFT3-BLK-BSE



**FOUNDRY FINISH** 



**FOUNDRY LIFT DESK TOP** 60"W x 28"D x 30-50"H FR-HO-6028L-PEW-TOP



**LIFT DESK BASE**ZZ-HO-LIFT3-BLK-BSE



For more Drake or Foundry, check out our home office products.

## FEATURES & BENEFITS

- Foundry and Drake both constructed from Oak Veneer and Select Hardwood
- Beautiful Rustic White and French Oak Finish on Drake Lift Desk Top
- Distressed Brushed Pewter Finish on Foundry Lift Desk Top
- Desks can hold up to 275 lbs.
- Desks offers 3 programable preset height options, that can be saved
- Desk Tops are sold separately from Lift Desk Bases
- 3 concealed storage drawers offered on each Desk Top.