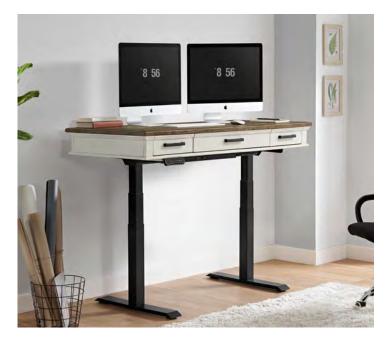

**DRAKE LIFT DESK TOP** 60"W x 28"D x 30-50"H DK-HO-6028L-RFO-TOP

ZZ-HO-LIFT3-BLK-BSE

**FOUNDRY FINISH** 

**FOUNDRY LIFT DESK TOP** 60"W x 28"D x 30-50"H FR-HO-6028L-PEW-TOP

**LIFT DESK BASE**ZZ-HO-LIFT3-BLK-BSE

## FEATURES & BENEFITS

- Foundry and Drake both constructed from Oak Veneer and Select Hardwood
- Beautiful Rustic White and French Oak Finish on Drake Lift Desk Top
- Distressed Brushed Pewter Finish on Foundry Lift Desk Top
- Desks can hold up to 275 lbs.
- Desks offers 3 programable preset height options, that can be saved
- Desk Tops are sold separately from Lift Desk Bases
- 3 concealed storage drawers offered on each Desk Top.