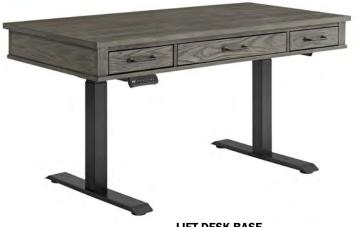

**DRAKE LIFT DESK TOP** 60"W x 28"D x 30-50"H DK-HO-6028L-RFO-TOP

ZZ-HO-LIFT3-BLK-BSE

**FOUNDRY FINISH** 

**FOUNDRY LIFT DESK TOP** 60"W x 28"D x 30-50"H FR-HO-6028L-PEW-TOP

**LIFT DESK BASE**ZZ-HO-LIFT3-BLK-BSE