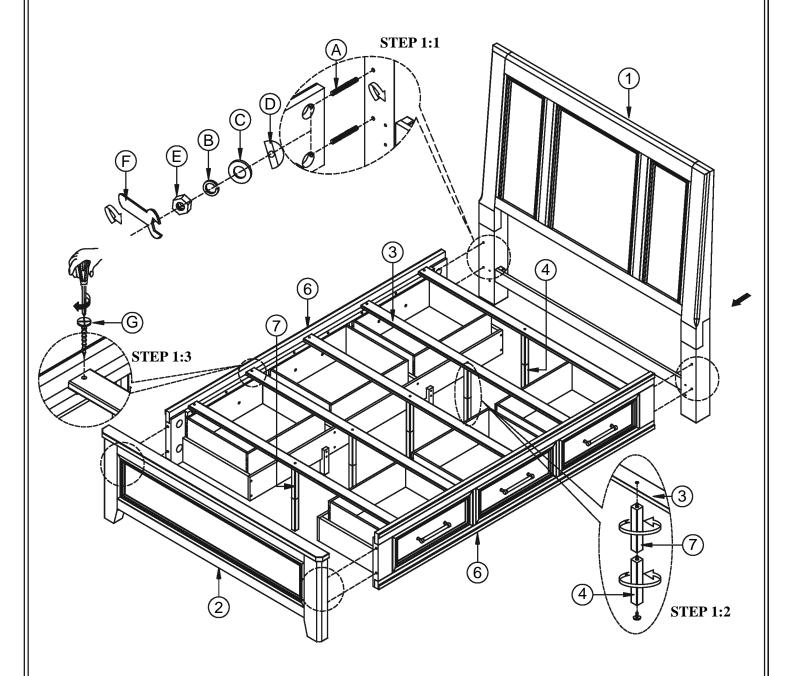

easy assembly.

### **M** WARNING!

- 1.Don't attempt to repair or modify parts that are broken or defective. Please contact the store immediately.
- 2. This product is for home use only and not intended for commercial establishments.

PAGE 1 OF 3 MADE IN VIETNAM

# INTERCON FURNITURE FOR LIFE

## **ASSEMBLY INSTRUCTION**

**DESCRIPTION: QUEEN PANEL BED** 

ITEM NO: CR-BR-9765Q-WSL-HB / CR-BR-9765Q-WSL-FB CR-BR-9765QK-WSL-RS / CR-BR-9765S-WSL-RS

Thank you for purchasing this quality product. Be sure to check all packing material carefully for small parts which may have come loose inside the carton during shipment. Identify and count all parts and compare with the parts list below. Please keep all hardware out of reach of small children.

#### STEP 1

### QUEEN BED WITH Q/K STORAGE RAILS



#### **ASSEMBLY TIPS:**

- 1.Remove hardware from box and sort by size.
- 2. Please check to see that all hardware and parts are present prior start of assembly.
- 3.Please follow attached instructions in the same sequence as numbered to assure fast and easy assembly.

## **MARNING!**

- 1.Don't attempt to repair or modify parts that are broken or defective. Please contact the store immediately.
- 2. This product is for home use only and not intended for commercial establishments.

PAGE 2 OF 3 MADE IN VIETNAM



## **ASSEMBLY INSTRUCTION**

**DESCRIPTION: QUEEN PANEL BED** 

ITEM NO: CR-BR-9765Q-WSL-HB / CR-BR-9765Q-WSL-FB CR-BR-9765QK-WSL-RS / CR-BR-9765S-WSL-RS

Thank you for purchasing this quality product. Be sure to check all packing material carefully for small parts which may have