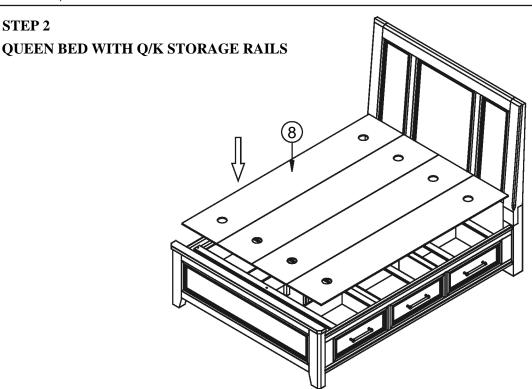

e follow attached instructions in the same sequence as numbered to assure fast and easy assembly.

## **MARNING!**

- 1.Don't attempt to repair or modify parts that are broken or defective. Please contact the store immediately.
- 2. This product is for home use only and not intended for commercial establishments.

PAGE 2 OF 3 MADE IN VIETNAM



## **ASSEMBLY INSTRUCTION**

**DESCRIPTION: QUEEN PANEL BED** 

ITEM NO: CR-BR-9765Q-WSL-HB / CR-BR-9765Q-WSL-FB CR-BR-9765QK-WSL-RS / CR-BR-9765S-WSL-RS

Thank you for purchasing this quality product. Be sure to check all packing material carefully for small parts which may have come loose inside the carton during shipment. Identify and count all parts and compare with the parts list below. Please keep all hardware out of reach of small children.



### QUEEN BED WITH Q/K STANDARD RAILS



### QUEEN BED WITH Q/K STORAGE RAILS



#### **ASSEMBLY TIPS:**

- 1.Remove hardware from box and sort by size.
- 2. Please check to see that all hardware and parts are present prior start of assembly.
- 3.Please follow attached instructions in the same sequence as numbered to assure fast and easy assembly.

#### **MARNING!**

- 1.Don't attempt to repair or modify parts that are broken or defective. Please contact the store immediately.
- 2. This product is for home use only and not intended for commercial establishments.

PAGE 3 OF 3 **MADE IN VIETNAM**