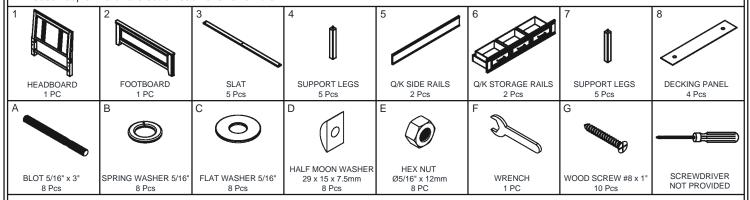

## ASSEMBLY INSTRUCTION

**DESCRIPTION: QUEEN PANEL BED** 

ITEM NO: CR-BR-9765Q-WSL-HB / CR-BR-9765Q-WSL-FB CR-BR-9765QK-WSL-RS / CR-BR-9765S-WSL-RS

Thank you for purchasing this quality product. Be sure to check all packing material carefully for small parts which may have come loose inside the carton during shipment. Identify and count all parts and compare with the parts list below. Please keep all hardware out of reach of small children.

## **ASSEMBLY INSTRUCTION**

**DESCRIPTION: QUEEN PANEL BED** 

ITEM NO: CR-BR-9765Q-WSL-HB / CR-BR-9765Q-WSL-FB CR-BR-9765QK-WSL-RS / CR-BR-9765S-WSL-RS

Thank you for purchasing this quality product. Be sure to check all packing material carefully for small parts which may have come loose inside the carton during shipment. Identify and count all parts and compare with the parts list below. Please keep all hardware out of reach of small children.