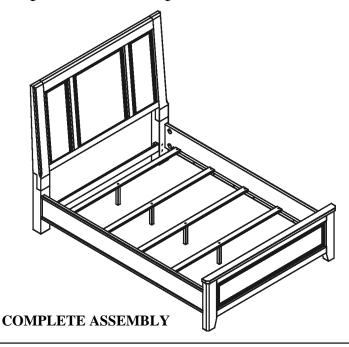

e sequence as numbered to assure fast and easy assembly.

## **MARNING!**

- 1.Don't attempt to repair or modify parts that are broken or defective. Please contact the store immediately.
- 2. This product is for home use only and not intended for commercial establishments.

PAGE 2 OF 3 MADE IN VIETNAM



## **ASSEMBLY INSTRUCTION**

**DESCRIPTION: QUEEN PANEL BED** 

ITEM NO: CR-BR-9765Q-WSL-HB / CR-BR-9765Q-WSL-FB CR-BR-9765QK-WSL-RS / CR-BR-9765S-WSL-RS

Thank you for purchasing this quality product. Be sure to check all packing material carefully for small parts which may have come loose inside the carton during shipment. Identify and count all parts and compare with the parts list below. Please keep all hardware out of reach of small children.



### QUEEN BED WITH Q/K STANDARD RAILS



### QUEEN BED WITH Q/K STORAGE RAILS



#### **ASSEMBLY TIPS:**

- 1.Remove hardware from box and sort by size.
- 2. Please check to see that all hardware and parts are present prior start of assembly.
- 3.Please follow attached instructions in the same sequence as numbered to assure fast and easy assembly.

#### **MARNING!**

- 1.Don't attempt to repair or modify parts that are broken or defective. Please contact the store immediately.
- 2. This product is for home use only and not intended for commercial establishments.

PAGE 3 OF 3 **MADE IN VIETNAM**