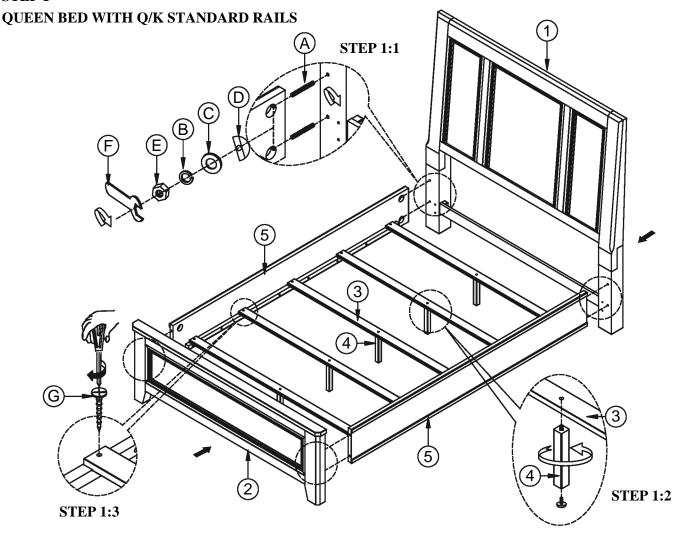

## INTERCON FURNITURE FOR LIFE

## ASSEMBLY INSTRUCTION

**DESCRIPTION: QUEEN PANEL BED** 

ITEM NO: CR-BR-9765Q-WSL-HB / CR-BR-9765Q-WSL-FB CR-BR-9765QK-WSL-RS / CR-BR-9765S-WSL-RS

Thank you for purchasing this quality product. Be sure to check all packing material carefully for small parts which may have come loose inside the carton during shipment. Identify and count all parts and compare with the parts list below. Please keep all hardware out of reach of small children.



#### STEP 1



#### **ASSEMBLY TIPS:**

- 1.Remove hardware from box and sort by size.
- 2. Please check to see that all hardware and parts are present prior start of assembly.
- 3.Please follow attached instructions in the same sequence as numbered to assure fast and easy assembly.

### **M** WARNING!

- 1.Don't attempt to repair or modify parts that are broken or defective. Please contact the store immediately.
- 2. This product is for home use only and not intended for commercial establishments.

PAGE 1 OF 3 MADE IN VIETNAM

# INTERCON FURNITURE FOR LIFE

## **ASSEMBLY INSTRUCTION**

**DESCRIPTION: QUEEN PANEL BED** 

ITEM NO: CR-BR-9765Q-WSL-HB / CR-BR-9765Q-WSL-FB CR-BR-9765QK-WSL-RS / CR-BR-9765S-WSL-RS

Thank you for purchasing this quality product. Be sure to check all packing material carefull