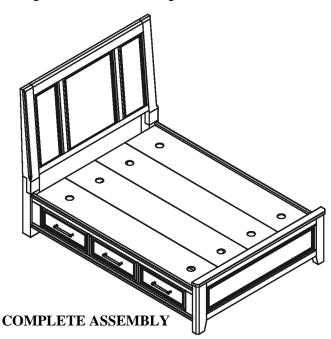

d easy assembly.

## **MARNING!**

- 1.Don't attempt to repair or modify parts that are broken or defective. Please contact the store immediately.
- 2. This product is for home use only and not intended for commercial establishments.

PAGE 2 OF 3 MADE IN VIETNAM



## **ASSEMBLY INSTRUCTION**

**DESCRIPTION: QUEEN PANEL BED** 

ITEM NO: CR-BR-9765Q-WSL-HB / CR-BR-9765Q-WSL-FB CR-BR-9765QK-WSL-RS / CR-BR-9765S-WSL-RS

Thank you for purchasing this quality product. Be sure to check all packing material carefully for small parts which may have come loose inside the carton during shipment. Identify and count all parts and compare with the parts list below. Please keep all hardware out of reach of small children.



### QUEEN BED WITH Q/K STANDARD RAILS



### QUEEN BED WITH Q/K STORAGE RAILS



#### **ASSEMBLY TIPS:**

- 1.Remove hardware from box and sort by size.
- 2. Please check to see that all hardware and parts are present prior start of assembly.
- 3.Please follow attached instructions in the same sequence as numbered to assure fast and easy assembly.

#### **MARNING!**

- 1.Don't attempt to repair or modify parts that are broken or defective. Please contact the store immediately.
- 2. This product is for home use only and not intended for commercial establishments.

PAGE 3 OF 3 **MADE IN VIETNAM**