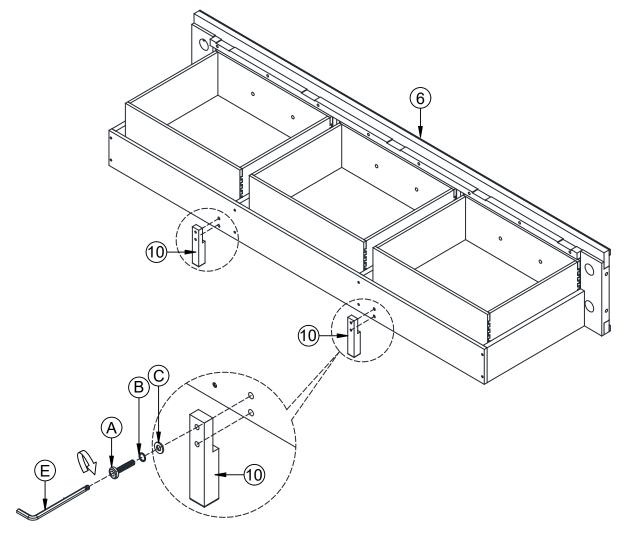

| G QUEEN/KING                | 7                           | 8                          | 9                         | 10                    |  |  |
|-----------------------------|-----------------------------|----------------------------|---------------------------|-----------------------|--|--|
| STORAGE RAILS<br>1 PC       | SUPPORT LEGS<br>5 Pcs       | DECKING PANEL (A)<br>2 Pcs | DECKING PANEL (B)<br>1 PC | SUPPORT LEGS<br>2 Pcs |  |  |
| A                           | В                           | С                          | D                         |                       |  |  |
|                             |                             | 0                          |                           |                       |  |  |
| BLOT 1/4" x 1 1/4"<br>4 Pcs | SPRING WASHER 1/4"<br>4 Pcs | FLAT WASHER 1/4"<br>4 Pcs  | ALLEN KEY<br>1 PC         |                       |  |  |