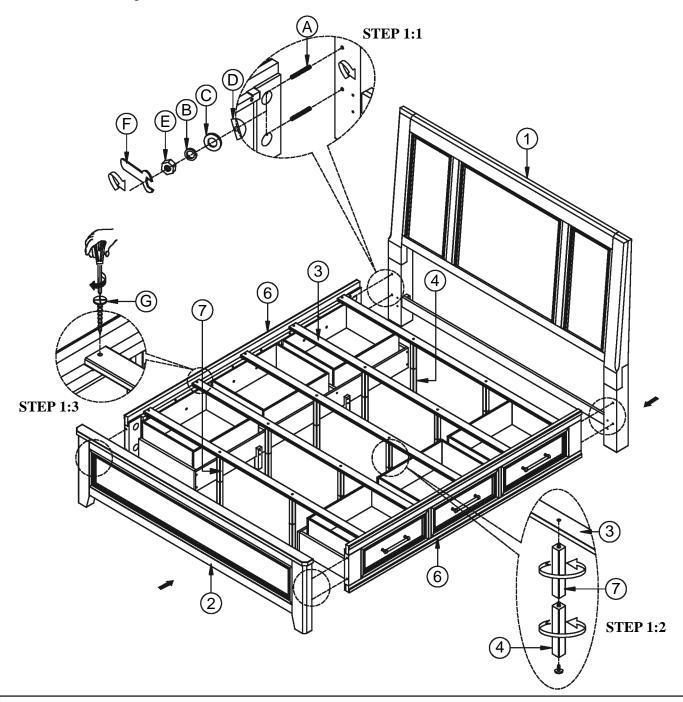

asy assembly.

# **M** WARNING!

- 1.Don't attempt to repair or modify parts that are broken or defective. Please contact the store immediately.
- 2. This product is for home use only and not intended for commercial establishments.

PAGE 1 OF 3 MADE IN VIETNAM

# INTERCON FURNITURE FOR LIFE

# **ASSEMBLY INSTRUCTION**

**DESCRIPTION: KING PANEL BED** 

ITEM NO: CR-BR-9765K-WSL-HB / CR-BR-9765K-WSL-FB ITEM NO: CR-BR-9765QK-WSL-RS / CR-BR-9765S-WSL-RS

Thank you for purchasing this quality product. Be sure to check all packing material carefully for small parts which may have come loose inside the carton during shipment. Identify and count all parts and compare with the parts list below. Please keep all hardware out of reach of small children.

### STEP 1

# KING BED WITH Q/K STORAGE RAILS



#### **ASSEMBLY TIPS:**

- 1.Remove hardware from box and sort by size.
- 2. Please check to see that all hardware and parts are present prior start of assembly.
- 3.Please follow attached instructions in the same sequence as numbered to assure fast and easy assembly.

# **M** WARNING!

- 1.Don't attempt to repair or modify parts that are broken or defective. Please contact the store immediately.
- 2. This product is for home use only and not intended for commercial establishments.

PAGE 2 OF 3 MADE IN VIETNAM



# **ASSEMBLY INSTRUCTION**

**DESCRIPTION: KING PANEL BED** 

ITEM NO: CR-BR-9765K-WSL-HB / CR-BR-9765K-WSL-FB CR-BR-9765QK-WSL-RS / CR-BR-9765S-WSL-RS

Thank you for purchasing this quality product. Be sure to check all packing material carefully for small parts which may have