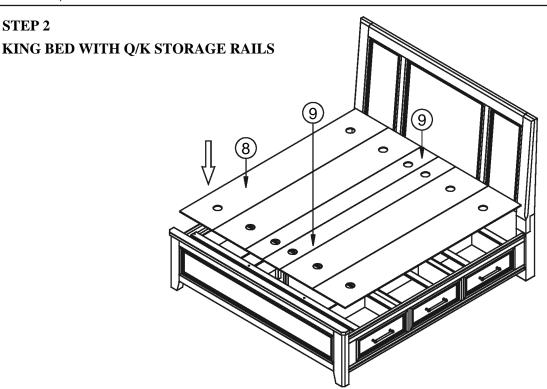

# KING BED WITH Q/K STORAGE RAILS

# KING BED WITH Q/K STORAGE RAILS

**COMPLETE ASSEMBLY** 