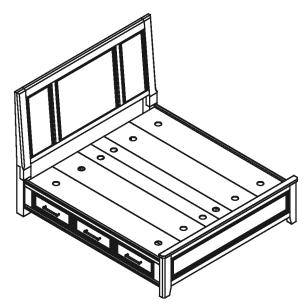

**M** WARNING!

- 1.Don't attempt to repair or modify parts that are broken or defective. Please contact the store immediately.
- 2. This product is for home use only and not intended for commercial establishments.

PAGE 2 OF 3 MADE IN VIETNAM



# **ASSEMBLY INSTRUCTION**

**DESCRIPTION: KING PANEL BED** 

ITEM NO: CR-BR-9765K-WSL-HB / CR-BR-9765K-WSL-FB CR-BR-9765QK-WSL-RS / CR-BR-9765S-WSL-RS

Thank you for purchasing this quality product. Be sure to check all packing material carefully for small parts which may have come loose inside the carton during shipment. Identify and count all parts and compare with the parts list below. Please keep all hardware out of reach of small children.



# KING BED WITH Q/K STANDARD RAILS



### **COMPLETE ASSEMBLY**

# KING BED WITH Q/K STORAGE RAILS



**COMPLETE ASSEMBLY** 

#### **ASSEMBLY TIPS:**

- 1.Remove hardware from box and sort by size.
- 2. Please check to see that all hardware and parts are present prior start of assembly.
- 3.Please follow attached instructions in the same sequence as numbered to assure fast and easy assembly.

### **MARNING!**

- 1.Don't attempt to repair or modify parts that are broken or defective. Please contact the store immediately.
- 2. This product is for home use only and not intended for commercial establishments.

PAGE 3 OF 3 **MADE IN VIETNAM**