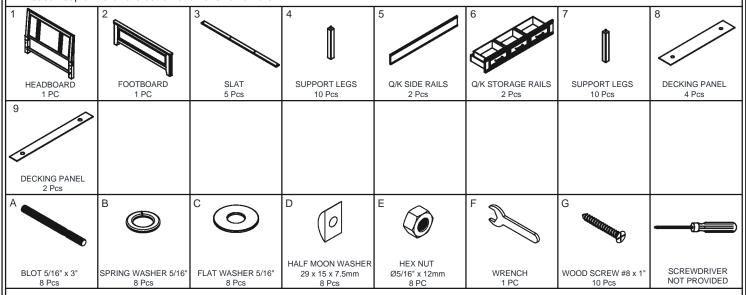

# **ASSEMBLY INSTRUCTION**

**DESCRIPTION: KING PANEL BED** 

ITEM NO: CR-BR-9765K-WSL-HB / CR-BR-9765K-WSL-FB CR-BR-9765QK-WSL-RS / CR-BR-9765S-WSL-RS

Thank you for purchasing this quality product. Be sure to check all packing material carefully for small parts which may have come loose inside the carton during shipment. Identify and count all parts and compare with the parts list below. Please keep all hardware out of reach of small children.