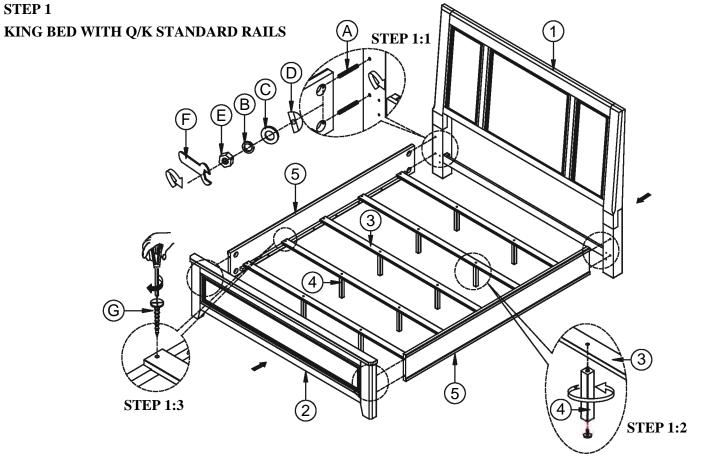

# INTERCON FURNITURE FOR LIFE

# **ASSEMBLY INSTRUCTION**

**DESCRIPTION: KING PANEL BED** 

ITEM NO: CR-BR-9765K-WSL-HB / CR-BR-9765K-WSL-FB CR-BR-9765QK-WSL-RS / CR-BR-9765S-WSL-RS

Thank you for purchasing this quality product. Be sure to check all packing material carefully for small parts which may have come loose inside the carton during shipment. Identify and count all parts and compare with the parts list below. Please keep all hardware out of reach of small children.





#### **ASSEMBLY TIPS:**

- 1.Remove hardware from box and sort by size.
- 2. Please check to see that all hardware and parts are present prior start of assembly.
- 3.Please follow attached instructions in the same sequence as numbered to assure fast and easy assembly.

# **M** WARNING!

- 1.Don't attempt to repair or modify parts that are broken or defective. Please contact the store immediately.
- 2. This product is for home use only and not intended for commercial establishments.

PAGE 1 OF 3 MADE IN VIETNAM

# INTERCON FURNITURE FOR LIFE

# **ASSEMBLY INSTRUCTION**

**DESCRIPTION: KING PANEL BED** 

ITEM NO: CR-BR-9765K-WSL-HB / CR-BR-9765K-WSL-FB ITEM NO: CR-BR-9765QK-WSL-RS / CR-BR-9765S-WSL-RS

Thank you for purchasing this quality product. Be sure to check all packing material car