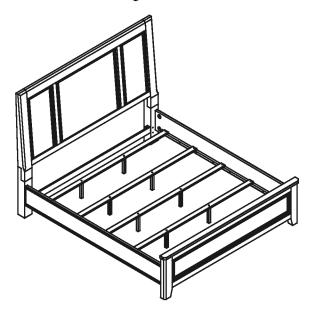

same sequence as numbered to assure fast and easy assembly.

# **M** WARNING!

- 1.Don't attempt to repair or modify parts that are broken or defective. Please contact the store immediately.
- 2. This product is for home use only and not intended for commercial establishments.

PAGE 2 OF 3 MADE IN VIETNAM



# **ASSEMBLY INSTRUCTION**

**DESCRIPTION: KING PANEL BED** 

ITEM NO: CR-BR-9765K-WSL-HB / CR-BR-9765K-WSL-FB CR-BR-9765QK-WSL-RS / CR-BR-9765S-WSL-RS

Thank you for purchasing this quality product. Be sure to check all packing material carefully for small parts which may have come loose inside the carton during shipment. Identify and count all parts and compare with the parts list below. Please keep all hardware out of reach of small children.



# KING BED WITH Q/K STANDARD RAILS



### **COMPLETE ASSEMBLY**

# KING BED WITH Q/K STORAGE RAILS



**COMPLETE ASSEMBLY** 

#### **ASSEMBLY TIPS:**

- 1.Remove hardware from box and sort by size.
- 2. Please check to see that all hardware and parts are present prior start of assembly.
- 3.Please follow attached instructions in the same sequence as numbered to assure fast and easy assembly.

### **MARNING!**

- 1.Don't attempt to repair or modify parts that are broken or defective. Please contact the store immediately.
- 2. This product is for home use only and not intended for commercial establishments.

PAGE 3 OF 3 **MADE IN VIETNAM**