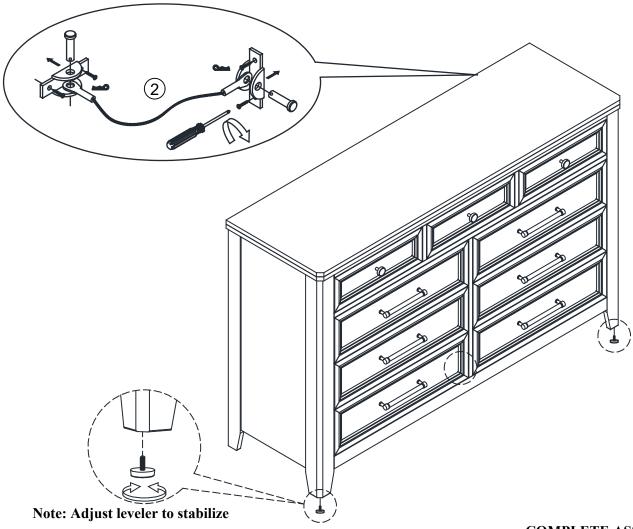

### STEP 1

"SUGGEST POSITIONING THE TIPPING STRAP AS CLOSE AS POSSIBLE TO THE TOP CENTER BACK OF THE CASE" "REFER TO TIPPING KIT MANUFACTURER'S INSTRUCTIONS FOR ATTACHMENT"

#### **COMPLETE ASSEMBLY**