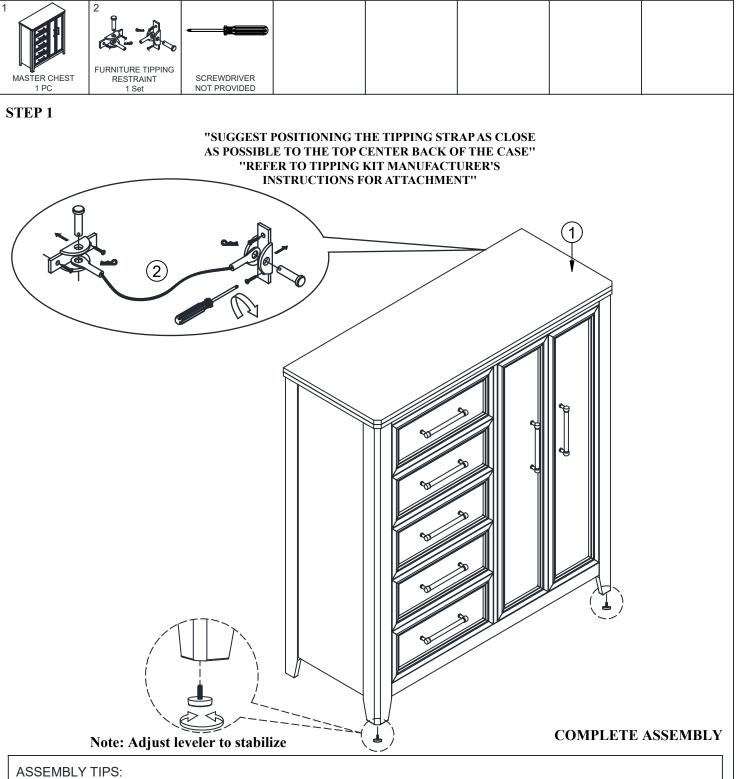

## ASSEMBLY INSTRUCTION

DESCRIPTION: MASTER CHEST, 5 DRAWER W/ DOUBLE DOOR

## ITEM NO: CR-BR-9705D-WSL-C

Thank you for purchasing this quality product. Be sure to check all packing material carefully for small parts which may have come loose inside the carton during shipment. Identify and count all parts and compare with the parts list below. Please keep all hardware out of reach of small children.

- 1.Remove hardware from box and sort by size.
- 2.Please check to see that all hardware and parts are present prior start of assembly.
- 3.Please follow attached instructions in the same sequence as numbered to assure fast and easy assembly.