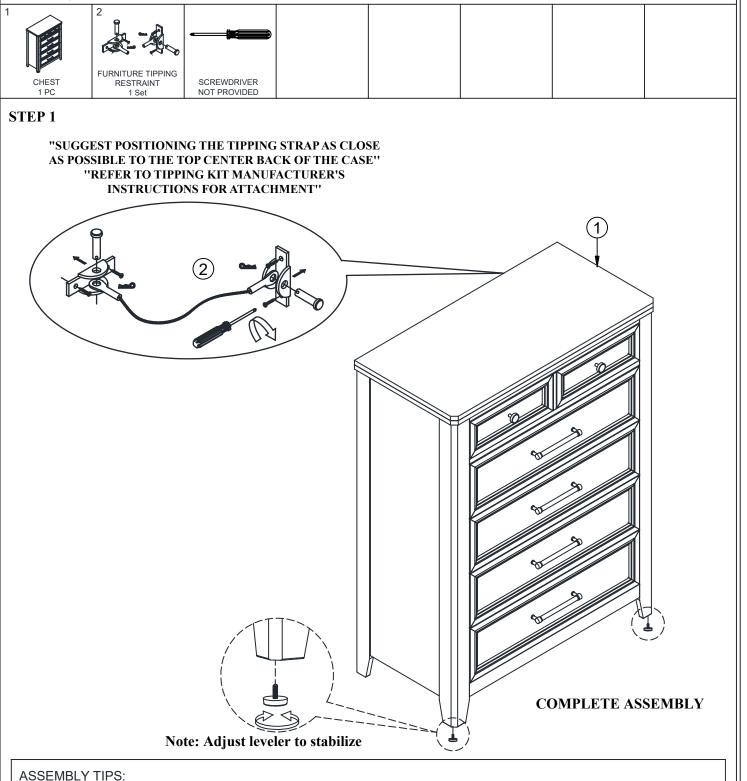

## ASSEMBLY INSTRUCTION

DESCRIPTION: CHEST, 5 DRAWER

ITEM NO: CR-BR-9705-WSL-C

Thank you for purchasing this quality product. Be sure to check all packing material carefully for small parts which may have come loose inside the carton during shipment. Identify and count all parts and compare with the parts list below. Please keep all hardware out of reach of small children.