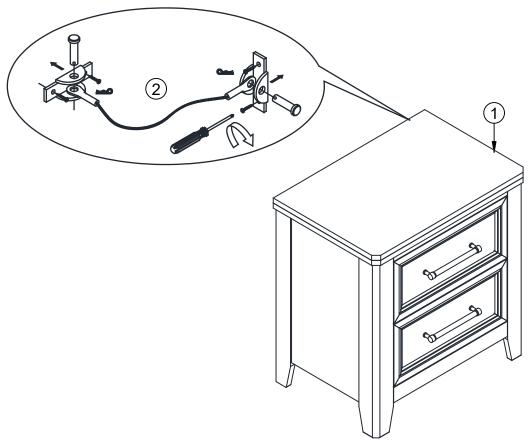

1 Set

SCREWDRIVER NOT PROVIDED

STEP 1

"SUGGEST POSITIONING THE TIPPING STRAP AS CLOSE AS POSSIBLE TO THE TOP CENTER BACK OF THE CASE" "REFER TO TIPPING KIT MANUFACTURER'S INSTRUCTIONS FOR ATTACHMENT"

**COMPLETE ASSEMBLY** 